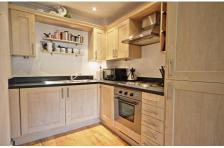

Open Plan Living Area - 20'0" x 9' 10" (6.1m x 3.02m) Narrowing to 6' 08" with wood flooring throughout. Living Area: 10'10"x 10'0" with double glazed windows to front, double radiator & coved ceiling. Kitchen Area: 8'09"x 6'08" Fitted with a range of beech fronted units comprsing 1.5 bowl single drainer sink unit with mixer tap, adjacent work surface areas with inset four ring hob, with matching stainless steel oven beneath and extractor hood above. Range of base level cupboards and drawers with integrated washing machine, dishwasher and fridge/freezer, matching eye level units, recessed spotlights, coved ceiling, extractor fan.