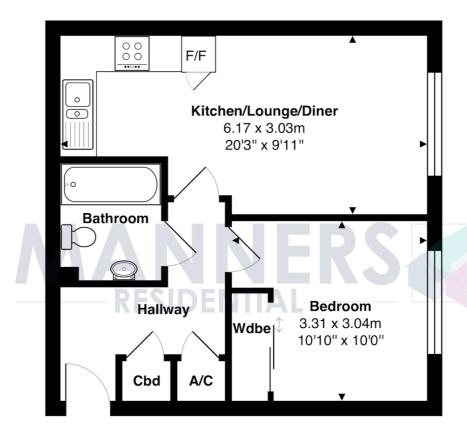

Open Plan Living Area - 20'0" x 9' 10" (6.1m x 3.02m) Narrowing to 6' 08" with wood flooring throughout. Living Area: 10'10"x 10'0" with double glazed windows to front, double radiator & coved ceiling. Kitchen Area: 8'09"x 6'08" Fitted with a range of beech fronted units comprsing 1.5 bowl single drainer sink unit with mixer tap, adjacent work surface areas with inset four ring hob, with matching stainless steel oven beneath and extractor hood above. Range of base level cupboards and drawers with integrated washing machine, dishwasher and fridge/freezer, matching eye level units, recessed spotlights, coved ceiling, extractor fan.

Bedroom - 10' 9" x 9' 11" (3.29m x 3.03m) With double glazed windows to front, radiator, double built in wardrobe with sliding doors, coved ceiling.

**Bathroom** - Fitted with a white suite comprising; panel enclosed bath with mixer tap, with separate shower above and fitted shower screen, low level w.c. and pedestal mounted washhand basin, radiator, extensive wall tiling, ceramic floor tiling, recessed spotlights and extractor fan.

Further details regarding the lease, service charge and ground rent area available upon request.

2nd Floor

Total Approx. Gross Internal Area 38.2 m<sup>2</sup> ... 411 ft<sup>2</sup>

All measurements are approximate and for display purposes only. Not to scale.