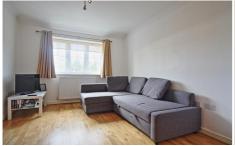

Open Plan Living Area - 20'0" x 9' 10" (6.1m x 3.02m) Narrowing to 6' 08" with wood flooring throughout. Living Area: 10'10"x 10'0" with double glazed windows to front, double radiator & coved ceiling. Kitchen Area: 8'09"x 6'08" Fitted with a range of beech fronted units comprsing 1.5 bowl single drainer sink unit with mixer tap, adjacent work surface areas with inset four ring hob, with matching stainless steel oven beneath and extractor hood above. Range of base level cupboards and drawers with integrated washing machine, dishwasher and fridge/freezer, matching eye level units, recessed spotlights, coved ceiling, extractor fan.