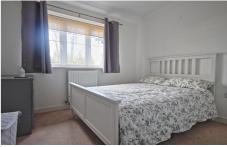

Bedroom - 10' 9" x 9' 11" (3.29m x 3.03m) With double glazed windows to front, radiator, double built in wardrobe with sliding doors, coved ceiling.

**Bathroom** - Fitted with a white suite comprising; panel enclosed bath with mixer tap, with separate shower above and fitted shower screen, low level w.c. and pedestal mounted washhand basin, radiator, extensive wall tiling, ceramic floor tiling, recessed spotlights and extractor fan.