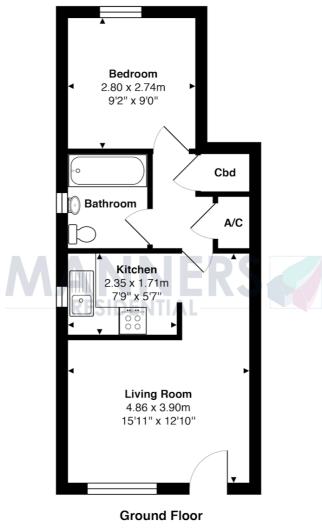

## **Ground Floor**

Outside - The property is approached by a pathway leading to the front door giving access to the living room.

Living Room - With windows to front, door to inner hallway and openings to the kitchen.

Kitchen - With window to side

**Inner Hallway** - Accessed from the living room and giving access to the bedroom and bathroom. Understairs storage cupboard and further cupboard housing hot and cold water tanks.

Bedroom - With window to rear.

**Bathroom** - With window to side and fitted with a white suite comprising: panel enclosed bath with mixer tap, low level w.c. and pedestal mounted wash hand basin, vinyl floor covering.

Total Approx. Gross Internal Area 35.4  $m^2\,\ldots\,381~ft^2$  All measurements are approximate and for display purposes only. Not to scale.

Telephone: 01483 590059 Email: property@mannersresidential.com Website: www.mannersresidential.com