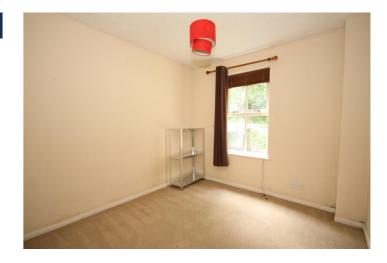

Bedroom - With window to rear.

**Bathroom** - With window to side and fitted with a white suite comprising: panel enclosed bath with mixer tap, low level w.c. and pedestal mounted wash hand basin, vinyl floor covering.