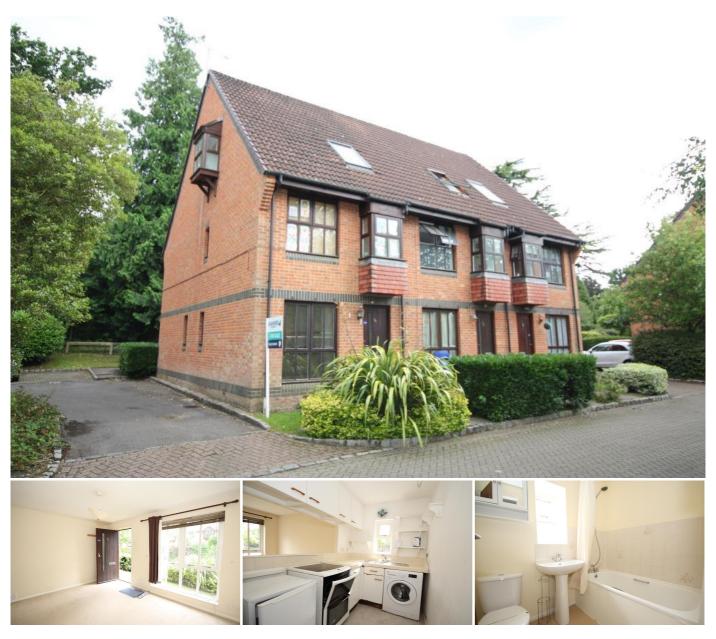

## Description

Held on the balance of a 999 year lease this one bedroom ground floor maisonette is situated in a sought after cul de sac position within walking distance of both St Johns village and Woking town centre and has an allocated parking space.

## **Ground Floor**

Outside - The property is approached by a pathway leading to the front door giving access to the living room.

Living Room - With windows to front, door to inner hallway and openings to the kitchen.

Kitchen - With window to side

**Inner Hallway** - Accessed from the living room and giving access to the bedroom and bathroom. Understairs storage cupboard and further cupboard housing hot and cold water tanks.

Bedroom - With window to rear.

**Bathroom** - With window to side and fitted with a white suite comprising: panel enclosed bath with mixer tap, low level w.c. and pedestal mounted wash hand basin, vinyl floor covering.

## Exterior

**Outside** - The property is set amongst well kept communal grounds. There is a residents parking area with ONE ALLOCATED PARKING SPACE.

Additional Information: These particulars are thought to be materially correct though their accuracy is not guaranteed and they do not form part of any contract. All measurements are approximate and we have not tested any appliances, electrical or plumbing installation or central heating systems.