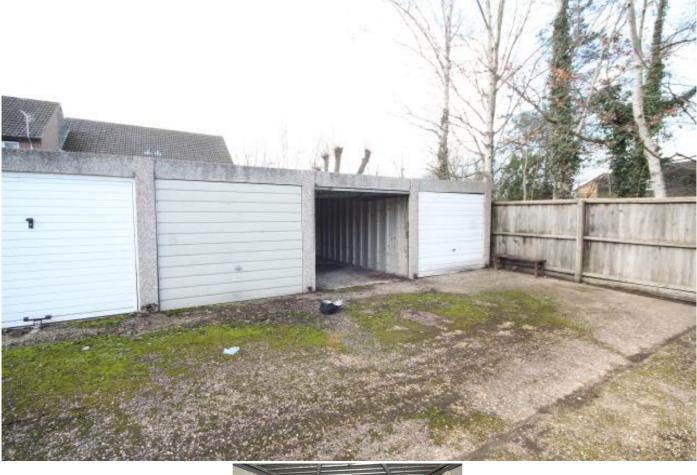

## **KEY FEATURES**

 PERFECT FOR A CAR OR STORAGE • LENGTH - 5.07M (APPROX) • WIDTH - 2.46M (APPROX) • 12 MONTH FIXED TERM REQUIRED

MANNERS RESIDENTIAL LIMITED 26 High Street, Woking, Surrey, GU21 6BW Telephone: 01483 590059 Email: property@mannersresidential.com Website: www.mannersresidential.com A single lock up garage with metal up and over door with internal measurements of 5.24m x 2.49m (approx) with a door width of 2.05m. Located in a residential area