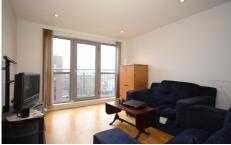

The well presented accommodation comprises of communal entrance hall with secure entry system, a choice of taking a lift or stairs to the sixth floor where you'll find a personal front door opens to an entrance hallway. The spacious living room has a juliet balcony and is open plan to the kitchen which is fitted with contemporary units with integrated appliances including a dishwasher and fridge/freezer. The double bedroom has fitted double wardrobes and the bathroom has a three piece white suite with a vanity unit and full height tiling.