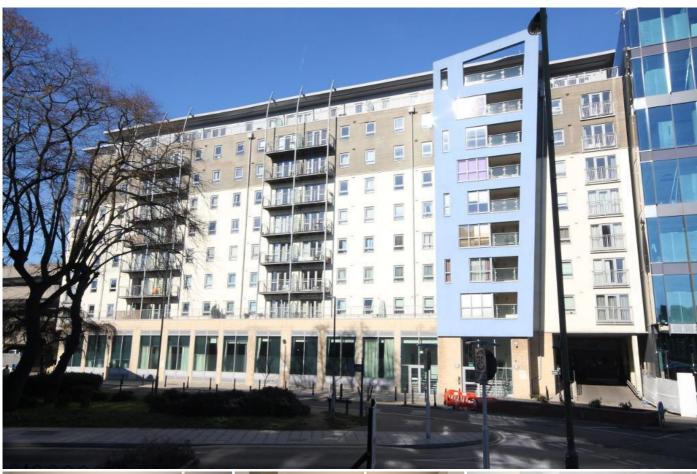

## Description

Situated within a short walk of Woking mainline train station and shopping centre this one bedroom sixth floor apartment is situated in an ultra convenient location, ideal for the commuter tenant.

The well presented accommodation comprises of communal entrance hall with secure entry system, a choice of taking a lift or stairs to the sixth floor where you'll find a personal front door opens to an entrance hallway. The spacious living room has a juliet balcony and is open plan to the kitchen which is fitted with contemporary units with integrated appliances including a dishwasher and fridge/freezer. The double bedroom has fitted double wardrobes and the bathroom has a three piece white suite with a vanity unit and full height tiling.