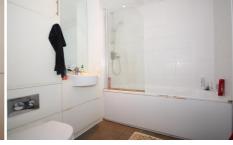

The well presented accommodation comprises of communal entrance hall with secure entry system, a choice of taking a lift or stairs to the sixth floor where you'll find a personal front door opens to an entrance hallway. The spacious living room has a juliet balcony and is open plan to the kitchen which is fitted with contemporary units with integrated appliances including a dishwasher and fridge/freezer. The double bedroom has fitted double wardrobes and the bathroom has a three piece white suite with a vanity unit and full height tiling.