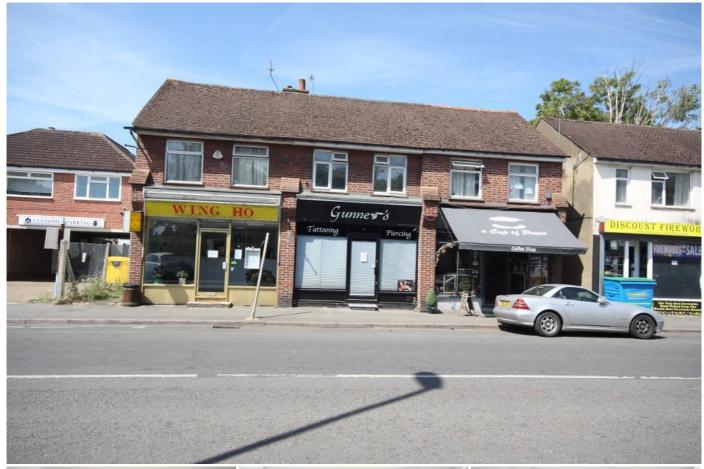

## Description

This one bedroom first floor maisonette is held on the balance of a 999 year lease, has it's own enclosed garden, and offers scope for internal alteration and improvement. Located above retail premises in Old Woking, the property is ideally situated for local shops and recreational facilities in the Kingfield area, whilst Woking town centre is easily accessible by road, or on foot through Woking Park.

The property is approached via a pathway to the rear of the shops, leading to an enclosed private garden. The accommodation, which has been freshly decorated is situated over two floors. On the ground floor there is a small kitchen area with stairs leading to a galleried first floor landing, which gives access to a twin aspect living room...