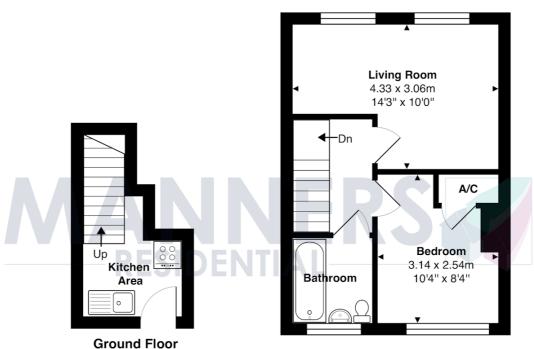

The property is approached via a pathway to the rear of the shops, leading to an enclosed private garden. The accommodation, which has been freshly decorated is situated over two floors. On the ground floor there is a small kitchen area with stairs leading to a galleried first floor landing, which gives access to a twin aspect living room...

Further details regarding the lease, service charge and ground rent area available upon request.

Approx. Gross Internal Area 5.7 m<sup>2</sup> ... 61 ft<sup>2</sup>

1st Floor

Approx. Gross Internal Area 27.4 m<sup>2</sup> ... 295 ft<sup>2</sup>

Total Approx. Gross Internal Area 33.1 m<sup>2</sup> ... 356 ft<sup>2</sup>

All measurements are approximate and for display purposes only. Not to scale.