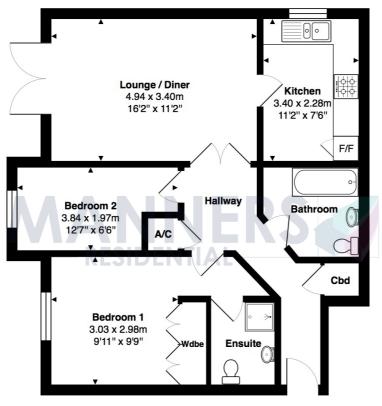

The accommodation comprises: Communal entrance hall with security entry phone system, private entrance hall, spacious living room with access to patio area, separate kitchen with appliances, main bedroom with en suite shower room, further double bedroom, further bathroom, gas central heating, double glazing, residents parking.

## Ground Floor

Total Approx. Gross Internal Area 64.4 m<sup>2</sup> ... 694 ft<sup>2</sup> All measurements are approximate and for display purposes only. Not to scale.

Telephone: 01483 590059 Email: property@mannersresidential.com Website: www.mannersresidential.com