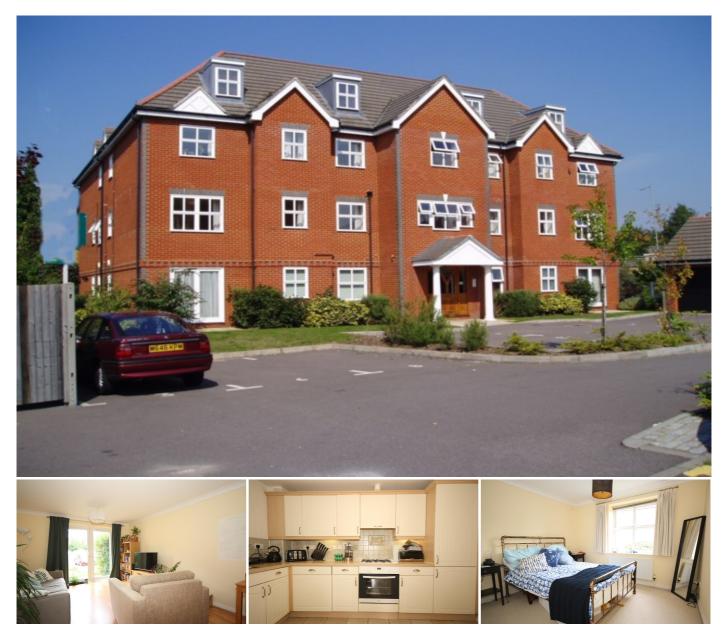

## Description

This spacious two bedroom ground floor apartment is presented in good neutral décor throughout and features an en suite shower room to the master bedroom, French doors from the living room to communal gardens and is also located in an ultra convenient position within a stone's throw of the town centre and mainline station.

The accommodation comprises: Communal entrance hall with security entry phone system, private entrance hall, spacious living room with access to patio area, separate kitchen with appliances, main bedroom with en suite shower room, further double bedroom, further bathroom, gas central heating, double glazing, residents parking.