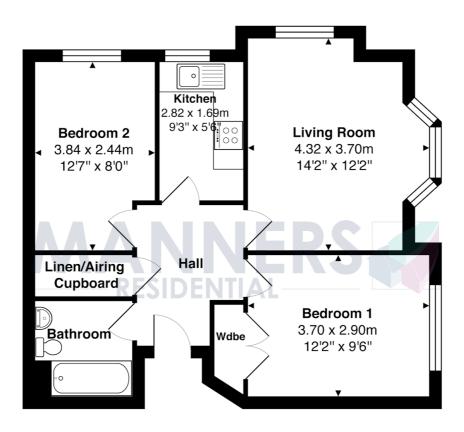

The accommodation, which is presented in fresh neutral tones and new carpets, comprises: Communal entrance hall, private entrance hall, good sized living room with bay window, refitted kitchen with appliances, two good sized bedrooms, refitted white bathroom suite, electric heating, fresh neutral decor, carpets and curtains as well as residents parking.

## **Ground Floor**

Total Approx. Gross Internal Area 52.1 m<sup>2</sup> ... 561 ft<sup>2</sup>

All measurements are approximate and for display purposes only. Not to scale.