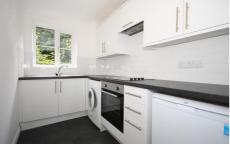

The accommodation, which is presented in fresh neutral tones and new carpets, comprises: Communal entrance hall, private entrance hall, good sized living room with bay window, refitted kitchen with appliances, two good sized bedrooms, refitted white bathroom suite, electric heating, fresh neutral decor, carpets and curtains as well as residents parking.