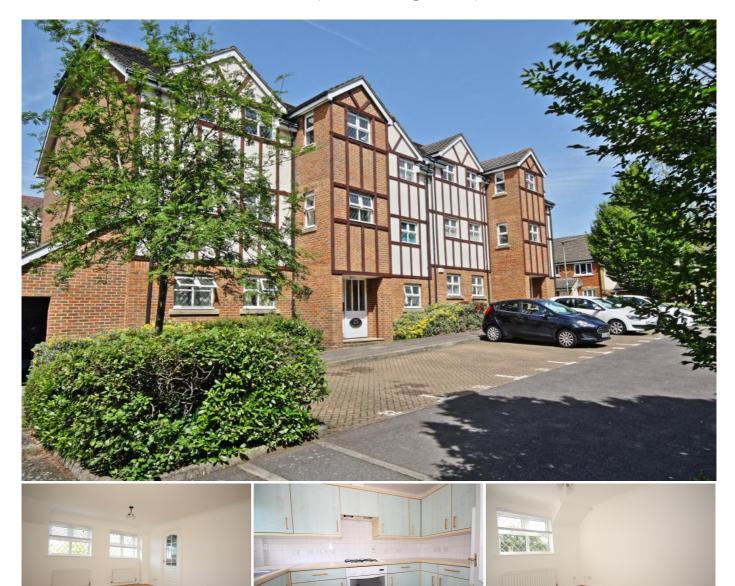

## Description

We are pleased to offer this particularly spacious and well presented two bedroom top floor apartment with gas central heating, double glazing and allocated parking, located on the sought after "Brookwood Manor" development, close to local shops and schools yet within a 10 minute drive to Woking town centre and mainline station.

The accommodation comprises: communal entrance hall, private entrance hall with cloaks cupboard, particularly spacious living room with laminate flooring, modern kitchen with built in appliances, two bedrooms, modern bathroom suite with shower, good décor, gas central heating, double glazing, two allocated parking spaces.