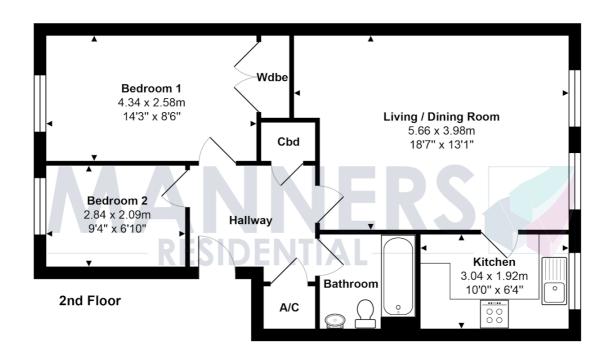

The accommodation comprises: communal entrance hall, private entrance hall with cloaks cupboard, particularly spacious living room with laminate flooring, modern kitchen with built in appliances, two bedrooms, modern bathroom suite with shower, good décor, gas central heating, double glazing, two allocated parking spaces.

Total Approx. Gross Internal Area 58.7 m<sup>2</sup> ... 631 ft<sup>2</sup>

All measurements are approximate and for display purposes only. Not to scale.