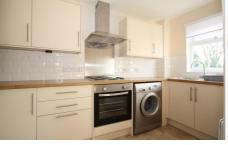

## Description

This spacious and well presented house has a refitted kitchen, its own detached rear garden, gas central heating & is located in a cul de sac position within a popular small development just a short walk of Woking town centre and mainline train station.

The accommodation comprises, entrance hall, living room with laminate flooring, modern refitted kitchen with appliances, landing with storage cupboard, double bedroom with built in wardrobe and laminate flooring, fitted white bathroom suite, double glazing, gas central heating, detached rear garden and residents parking. (Excuding Attic).