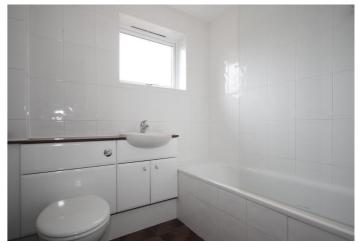

**Dressing/Cot Room** - With double glazed window to front, airing cupboard and built in wardrobe.

Bedroom Two - With double glazed window to rear and radiator.

**Bathroom** - With double glazed windows to front and fitted with a modern white suite comprising: panel enclosed bath with shower over and screen, vanity unit with inset wash hand basin and low level w.c with concealed cistern. Heated towel rail.