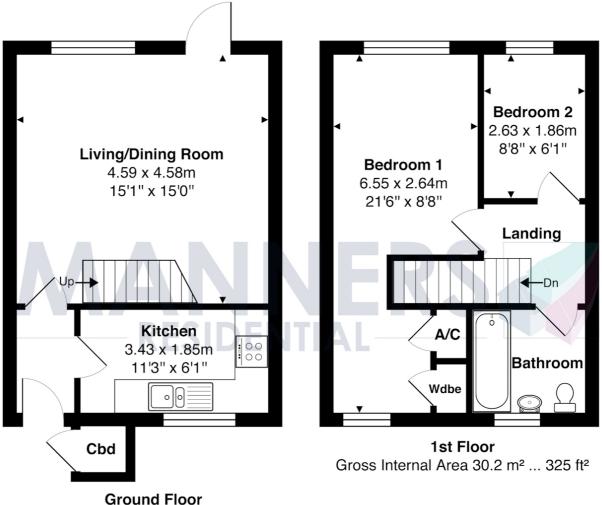

### Description

Located in a courtyard position in a popular residential area between St Johns and Knaphill village centres and within walking distance of sought after local schools, this good sized two bedroom house has a modern kitchen and bathroom, and is gas centrally heated and double glazed.

On the ground floor there is an entrance hall, a good sized modern kitchen and a large living room giving access to a predominately lawned rear garden. From the first floor landing, there is a spacious master bedroom with a dressing area/cot room, a further bedroom and a modern bathroom with a shower.

#### **Ground Floor**

**Entrance Area** - With covered porch, storage cupboard and double glazed front door to hallway.

Hallway - With doors to kitchen and living room.

**Living Room** - With double glazed windows and door to rear, wall mounted gas fire and radiator.

**Kitchen** - With double glazed windows to front and fitted with a range of beech fronted units with complimentary work tops with inset sink unit. Space for cooker, washing machine and fridge/freezer. Wall mounted gas fired boiler.

### **First Floor**

**First Floor Landing** - Stairs from the living room lead to the first floor landing with doors leading to both bedrooms and bathroom.

**Bedroom One** - With double glazed window to rear and opening to dressing/cot room.

**Dressing/Cot Room** - With double glazed window to front, airing cupboard and built in wardrobe.

Bedroom Two - With double glazed window to rear and radiator.

**Bathroom** - With double glazed windows to front and fitted with a modern white suite comprising: panel enclosed bath with shower over and screen, vanity unit with inset wash hand basin and low level w.c with concealed cistern. Heated towel rail.

#### Exterior

Outside - Front - The property is located in a courtyard position with an open plan front garden.

Outside - Rear - The property offers a rear garden which is predominately laid to lawn.