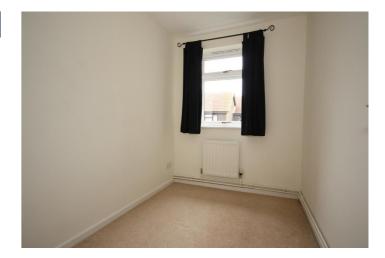

### **First Floor**

**First Floor Landing** - Stairs from the living room lead to the first floor landing with doors leading to both bedrooms and bathroom.

**Bedroom One** - With double glazed window to rear and opening to dressing/cot room.

**Dressing/Cot Room** - With double glazed window to front, airing cupboard and built in wardrobe.

Bedroom Two - With double glazed window to rear and radiator.

**Bathroom** - With double glazed windows to front and fitted with a modern white suite comprising: panel enclosed bath with shower over and screen, vanity unit with inset wash hand basin and low level w.c with concealed cistern. Heated towel rail.