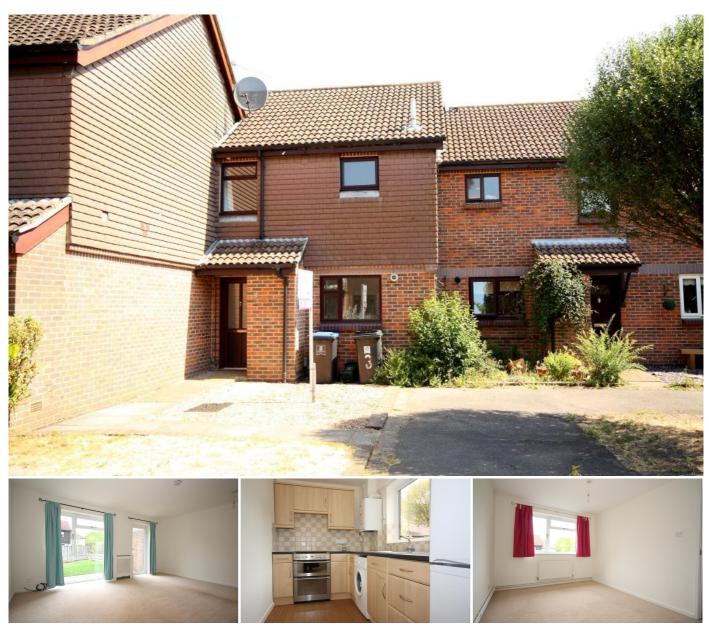

### Description

Located in a courtyard position in a popular residential area between St Johns and Knaphill village centres and within walking distance of sought after local schools, this good sized two bedroom house has a modern kitchen and bathroom, and is gas centrally heated and double glazed.

On the ground floor there is an entrance hall, a good sized modern kitchen and a large living room giving access to a predominately lawned rear garden. From the first floor landing, there is a spacious master bedroom with a dressing area/cot room, a further bedroom and a modern bathroom with a shower.

#### **Ground Floor**

**Entrance Area** - With covered porch, storage cupboard and double glazed front door to hallway.

Hallway - With doors to kitchen and living room.

**Living Room** - With double glazed windows and door to rear, wall mounted gas fire and radiator.

**Kitchen** - With double glazed windows to front and fitted with a range of beech fronted units with complimentary work tops with inset sink unit. Space for cooker, washing machine and fridge/freezer. Wall mounted gas fired boiler.

#### Exterior

Outside - Front - The property is located in a courtyard position with an open plan front garden.

Outside - Rear - The property offers a rear garden which is predominately laid to lawn.