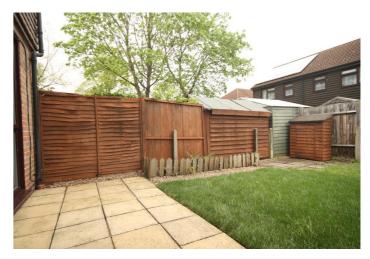

#### Exterior

Outside - Front - The property is located in a courtyard position with an open plan front garden.

Outside - Rear - The property offers a rear garden which is predominately laid to lawn.