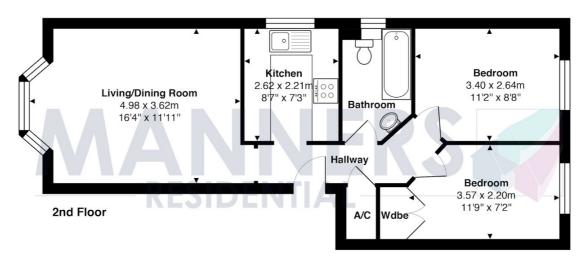

## **KEY FEATURES**

• FABULOUS TOP FLOOR APARTMENT • LIVING ROOM - 4.44M X 3.63M • MODERN KITCHEN - 2.62M X 2.21M • BEDROOM ONE - 3.40M X 2.65M • BEDROOM TWO - 3.58M X 2.20M • MODERN BATHROOM WITH SHOWER • RESIDENTS PARKING • UNFURNISHED • FIVE WEEK TENANCY DEPOSIT REQUIRED • EPC RATING:- E50.

The spacious and well appointed accommodation comprises: Communal entrance hall with security entry phone system, private entrance hall (attic excluded from tenancy), spacious living room with bay window, modern kitchen with built in appliances, two double bedrooms, modern bathroom with shower, neutral décor carpets and curtains, electric heating, double glazing and residents parking.

Total Approx. Gross Internal Area 50.8 m<sup>2</sup> ... 547 ft<sup>2</sup>

All measurements are approximate and for display purposes only. Not to scale.