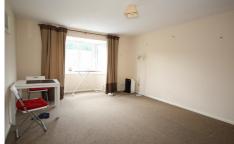

## **KEY FEATURES**

• FABULOUS TOP FLOOR APARTMENT • LIVING ROOM - 4.44M X 3.63M • MODERN KITCHEN - 2.62M X 2.21M • BEDROOM ONE - 3.40M X 2.65M • BEDROOM TWO - 3.58M X 2.20M • MODERN BATHROOM WITH SHOWER • RESIDENTS PARKING • UNFURNISHED • FIVE WEEK TENANCY DEPOSIT REQUIRED • EPC RATING:- E50.

The spacious and well appointed accommodation comprises: Communal entrance hall with security entry phone system, private entrance hall (attic excluded from tenancy), spacious living room with bay window, modern kitchen with built in appliances, two double bedrooms, modern bathroom with shower, neutral décor carpets and curtains, electric heating, double glazing and residents parking.