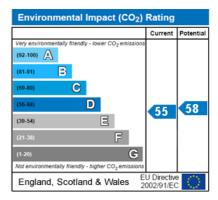

## **KEY FEATURES**

• FABULOUS TOP FLOOR APARTMENT • LIVING ROOM - 4.44M X 3.63M • MODERN KITCHEN - 2.62M X 2.21M • BEDROOM ONE - 3.40M X 2.65M • BEDROOM TWO - 3.58M X 2.20M • MODERN BATHROOM WITH SHOWER • RESIDENTS PARKING • UNFURNISHED • FIVE WEEK TENANCY DEPOSIT REQUIRED • EPC RATING:- E50.