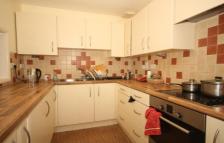

## **KEY FEATURES**

• FABULOUS TOP FLOOR APARTMENT • LIVING ROOM - 4.44M X 3.63M • MODERN KITCHEN - 2.62M X 2.21M • BEDROOM ONE - 3.40M X 2.65M • BEDROOM TWO - 3.58M X 2.20M • MODERN BATHROOM WITH SHOWER • RESIDENTS PARKING • UNFURNISHED • FIVE WEEK TENANCY DEPOSIT REQUIRED • EPC RATING:- E50.

The spacious and well appointed accommodation comprises: Communal entrance hall with security entry phone system, private entrance hall (attic excluded from tenancy), spacious living room with bay window, modern kitchen with built in appliances, two double bedrooms, modern bathroom with shower, neutral décor carpets and curtains, electric heating, double glazing and residents parking.