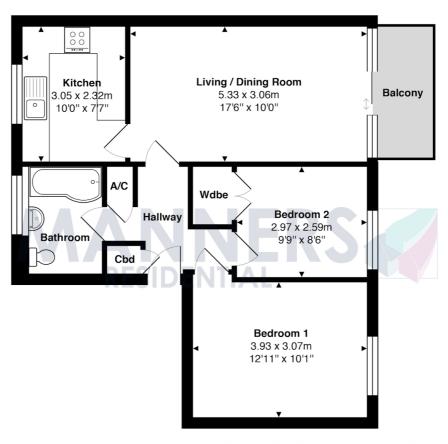

The spacious accommodation comprises, communal hall with security entry system, private entrance hall, large living room with balcony, modern kitchen with appliances, two double bedrooms, refitted bathroom with shower, good decorative order, electric heating system, garage in nearby block.

Further details regarding the lease, service charge and ground rent area available upon request.

Total Approx. Gross Internal Area 57.1 m<sup>2</sup> ... 615 ft<sup>2</sup> (excluding balcony)

All measurements are approximate and for display purposes only. Not to scale.