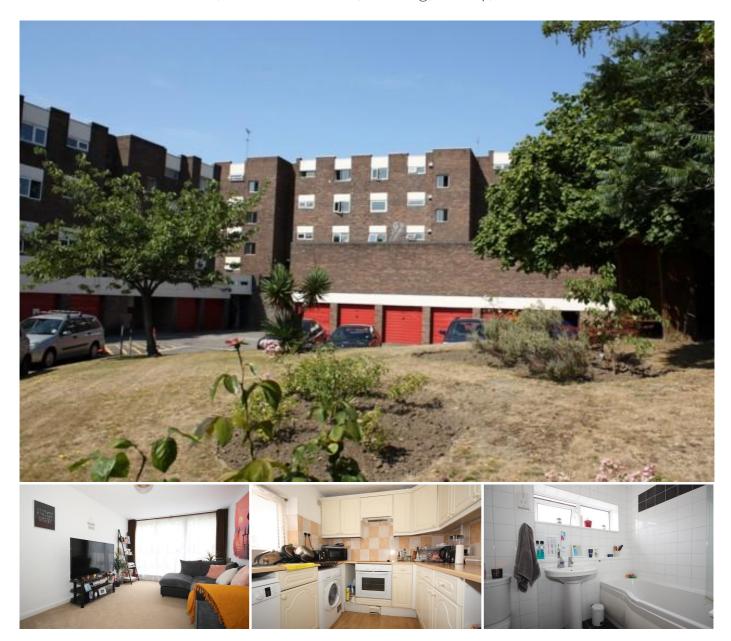

## Description

A spacious and well presented two bedroom flat with its own private balcony overlooking well kept communal gardens, located in a favored central position within a short walk of the town center and mainline station.

The spacious accommodation comprises, communal hall with security entry system, private entrance hall, large living room with balcony, modern kitchen with appliances, two double bedrooms, refitted bathroom with shower, good decorative order, electric heating system, garage in nearby block.