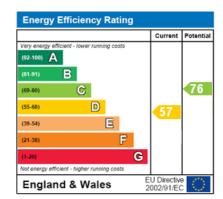

## **KEY FEATURES**

- GROUND FLOOR FLAT COMPREHENSIVELY REFURBISHED L-SHAPED LOUNGE 7.2M X 4.32M (MAX) REFITTED KITCHEN 2.73M X 2.25M BEDROOM ONE 3.68M X 2.84M BEDROOM TWO 3.71 X 2.89M •
- REFITTED CONTEMPORARY BATHROOM UNFURNISHED FIVE WEEK TENANCY DEPOSIT REQUIRED EPC RATING:- D57