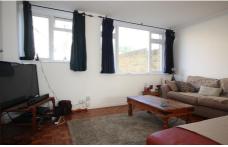

The light and airy accommodation comprises, communal entrance hall, private entrance hall with storage cupboards, large L-shaped reception room with a wonderful herringbone woodblock floor and door opening to a ground floor balcony, the refitted kitchen has high gloss units and the usual appliances. Both bedrooms are double in size and have wardrobes. The bathroom has been refitted t...