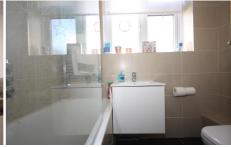

The light and airy accommodation comprises, communal entrance hall, private entrance hall with storage cupboards, large L-shaped reception room with a wonderful herringbone woodblock floor and door opening to a ground floor balcony, the refitted kitchen has high gloss units and the usual appliances. Both bedrooms are double in size and have wardrobes. The bathroom has been refitted t...