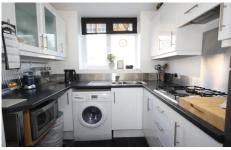

The light and airy accommodation comprises, communal entrance hall, private entrance hall with storage cupboards, large L-shaped reception room with a wonderful herringbone woodblock floor and door opening to a ground floor balcony, the refitted kitchen has high gloss units and the usual appliances. Both bedrooms are double in size and have wardrobes. The bathroom has been refitted t...