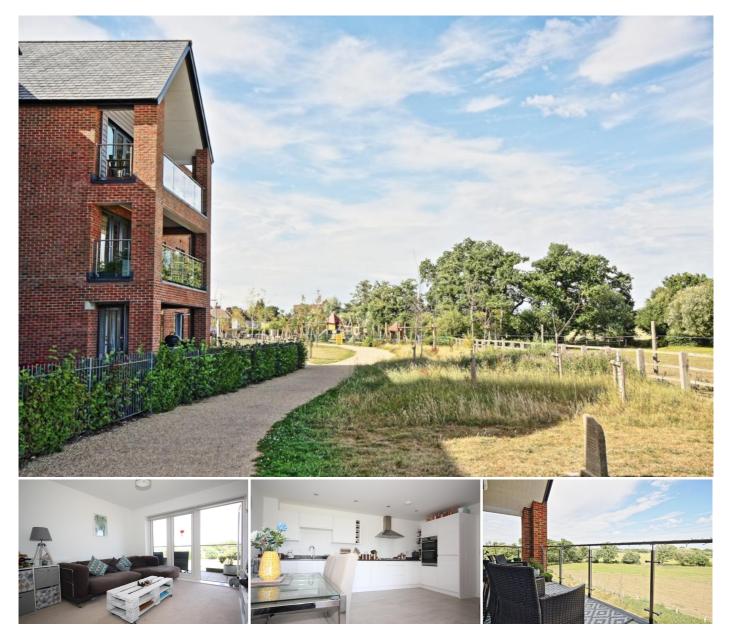

### Description

Located on the top floor of a modern development, constructed with lifetime living in mind during 2016, this impressive apartment has well balanced and spacious accommodation. It is presented with immaculate and contemporary décor throughout and benefits from stunning views over countryside and farmland from it's very own private balcony. There are ample country walks and plenty of areas to run or cycle, one being the River Wey, only a short walk away.

#### Second Floor

Accommodation - A personal front door opens to a large entrance hallway with access to all principle rooms. The open plan reception room has clear living and dining areas as well as access to the private balcony, The white high gloss fitted kitchen has integrated appliances including a double oven and dishwasher.

#### Exterior

**Outside** - You have the benefit of one allocated parking space behind secure gates as well as visitor parking bays to the front. There is also a secure communal storage room for keeping your bicycle. Kingsmoor Playground is also a short walk away.