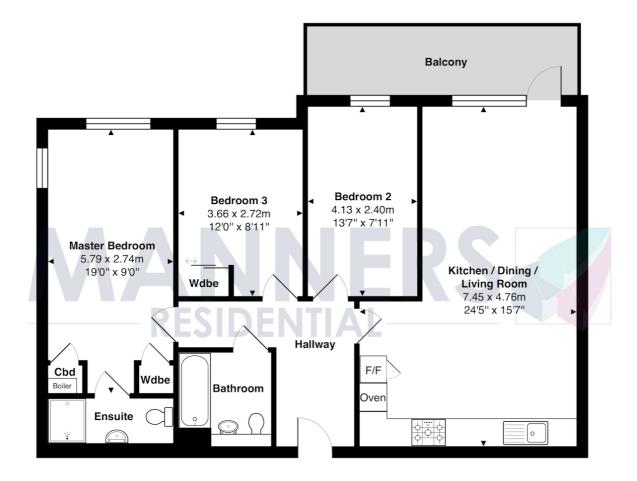

#### Second Floor

Accommodation - A personal front door opens to a large entrance hallway with access to all principle rooms. The open plan reception room has clear living and dining areas as well as access to the private balcony, The white high gloss fitted kitchen has integrated appliances including a double oven and dishwasher.

The double aspect master bedroom has a built in wardrobe and ensuite shower room and there are two further good sized bedrooms along with a further three piece bathroom.

**2nd Floor** Total Approx. Gross Internal Area 83.5 m<sup>2</sup> ... 898 ft<sup>2</sup> (excluding balcony) All measurements are approximate and for display purposes only. Not to scale.