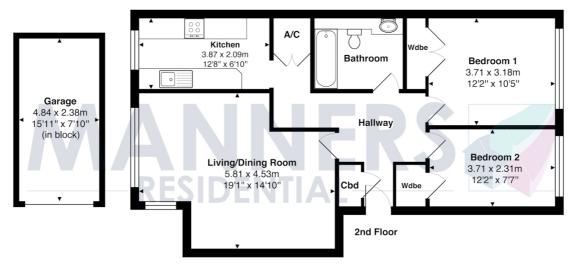

The accommodation comprises: Communal entrance hall with security entry phone system, private entrance hall, spacious living room with laminate flooring, fitted kitchen with appliances, two good sized bedrooms with built in wardrobes, three piece bathroom suite with shower, neutral décor, laminate flooring, double glazing, well kept communal gardens, garage in adjacent block.

Total Approx. Gross Internal Area 74.6 m<sup>2</sup> ... 803 ft<sup>2</sup> (excluding garage)

All measurements are approximate and for display purposes only. Not to scale.