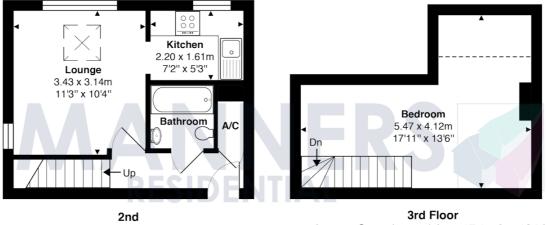

The accommodation comprises: Communal entrance hall, private entrance hall, double aspect living Room with under stairs storage area, kitchen with appliances, white bathroom suite, good sized galleried bedroom overlooking living room, electric heating, resident parking.

Approx. Gross Internal Area 23.0 m<sup>2</sup> ... 248 ft<sup>2</sup>

Approx. Gross Internal Area 17.1 m<sup>2</sup> ... 184 ft<sup>2</sup>

Total Approx. Gross Internal Area 40.1 m<sup>2</sup> ... 432 ft<sup>2</sup> All measurements are approximate and for display purposes only. Not to scale.