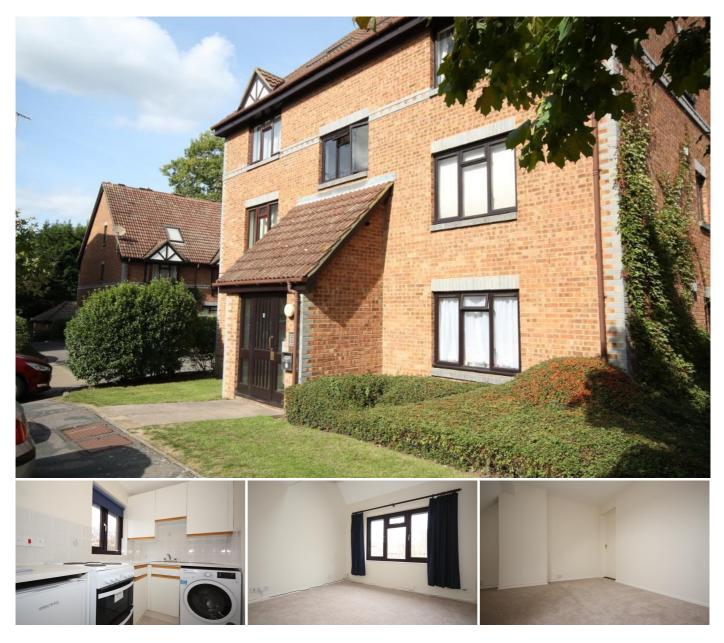

## Description

This stylish and well presented split level apartment features a double aspect living room with part vaulted ceiling, a galleried bedroom, offers resident parking, and forms part of the sought after "Grange" development within walking distance of Woking town centre and mainline station.

The accommodation comprises: Communal entrance hall, private entrance hall, double aspect living Room with under stairs storage area, kitchen with appliances, white bathroom suite, good sized galleried bedroom overlooking living room, electric heating, resident parking.