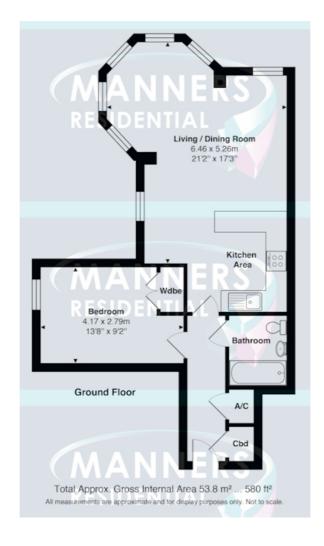

## Description

This stunning one double bedroom apartment has fantastic light and airy open plan reception areas comprising of a living space, an oval dining area and a contemporary high gloss fitted kitchen with integrated appliances.

Ideally located for the commuter, being less than one mile to Woking mainline train station & via Woking Park, this property comes with the added benefit of a secure allocated parking

Other notable benefits include fitted wardrobe, underfloor heating plus a communal garden.