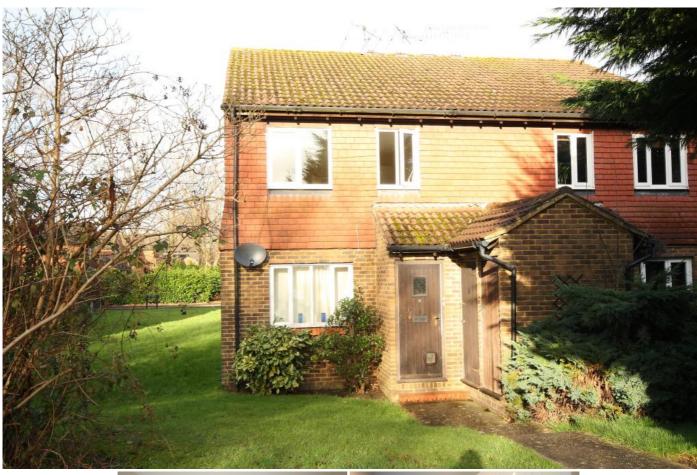

## Description

This spacious one bedroom first floor maisonette is extremely well presented throughout and is also located in sought after and peaceful canal side position offering good access to Woking and St Johns.

The accommodation comprises: external storage cupboard, communal entrance area, private entrance lobby with stairs to first floor, spacious living/dining room with twin aspect to front with views over the canal, inner hall way with storage cupboard, modern kitchen with appliances including fridge/freezer, double oven and washer/dryer, double bedroom with fitted bedroom furniture, modern white bathroom suite with shower, double glazing & residents parking.