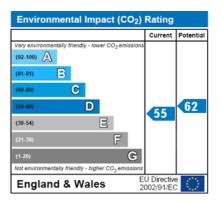

## **KEY FEATURES**

• FIRST FLOOR MAISONETTE • NEUTRALLY DECORATED THROUGHOUT • LIGHT & AIRY LIVING/DINING ROOM • MODERN KITCHEN WITH APPLIANCES • WHITE BATHROOM SUITE • DOUBLE GLAZING • RESIDENTS PARKING • UNFURNISHED • FIVE WEEK TENANCY DEPOSIT REQUIRED • EPC RATING: - C74

## Energy Efficiency Rating Current Potentia (92-100) A в (81-91) 79 (69-80) С 74 (55-68) D (39-54) (21-38) G Not energy efficient - higher ru EU Directive 2002/91/EC England & Wales