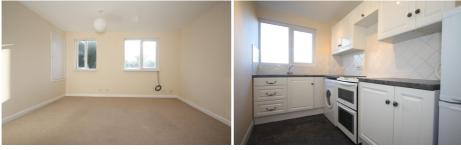

The accommodation comprises: external storage cupboard, communal entrance area, private entrance lobby with stairs to first floor, spacious living/dining room with twin aspect to front with views over the canal, inner hall way with storage cupboard, modern kitchen with appliances including fridge/freezer, double oven and washer/dryer, double bedroom with fitted bedroom furniture, modern white bathroom suite with shower, double glazing & residents parking.