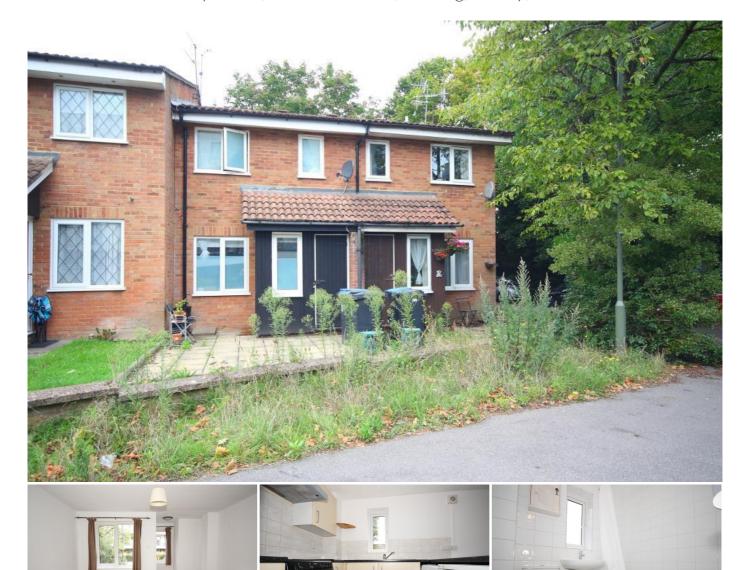

## Description

This light and airy one bedroom end of terrace house with allocated parking is located in an ultra convenient position within a stone's throw of the Woking town centre and mainline station.

The accommodation comprises, entrance area, living room, refitted kitchen with window and appliances, landing, large double bedroom, modern refitted bathroom with window and shower, neutral décor and carpets, double glazing, open plan garden, allocated parking.