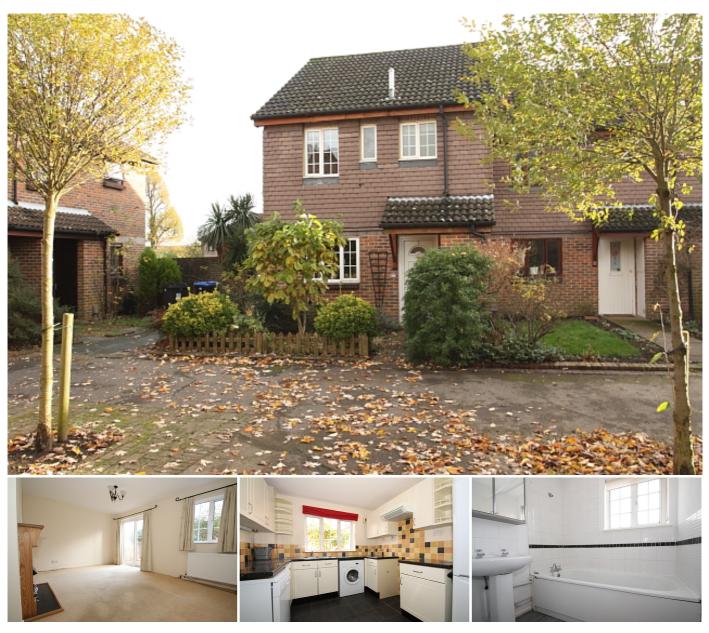

**3 Bedroom House for Rent - £1,275 per month** Kinglake Court, St Johns, Woking, Surrey, GU21 8AL

## Description

An end of terraced home presented in good order throughout which is located in a cul de sac position within walking distance of St Johns and Knaphill villages yet just a short drive or bus ride to Woking town centre.

The accommodation which is presented in neutral tones throughout comprises: entrance hallway, living room with patio doors to rear garden, refitted kitchen/breakfast with appliances, stairs to first floor landing, three bedrooms, white bathroom suite with separate w.c., glazing, gas central heating, double glazing, enclosed rear garden.