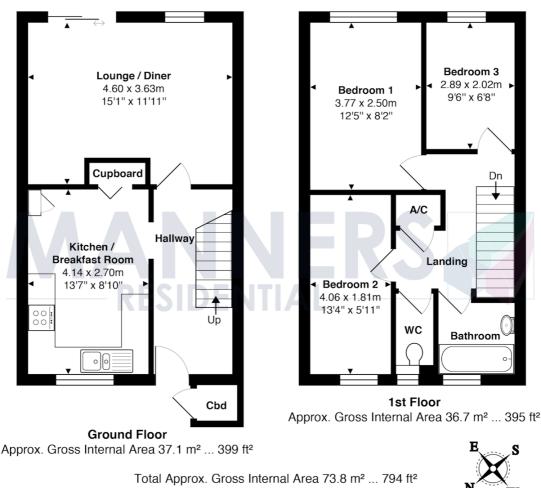

The accommodation which is presented in neutral tones throughout comprises: entrance hallway, living room with patio doors to rear garden, refitted kitchen/breakfast with appliances, stairs to first floor landing, three bedrooms, white bathroom suite with separate w.c., glazing, gas central heating, double glazing, enclosed rear garden.