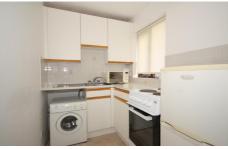

## Description

A one bedroom split level apartment forming part of the popular "Grange" development within walking distance of Woking town centre and mainline station.

The accommodation which is presented in neutral tones throughout comprises: Communal entrance hall with security entry phone system, private entrance hall, living room with part vaulted ceiling, modern kitchen with appliances, large galleried bedroom, modern bathroom with shower, electric heating, communal parking.