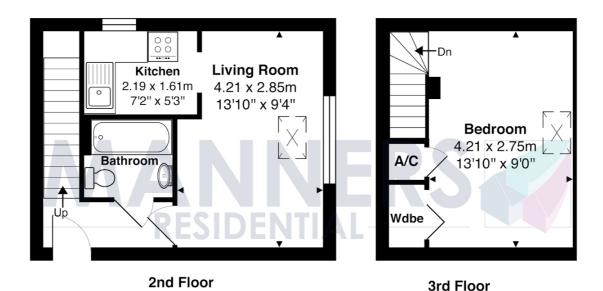

## Description

A one bedroom split level apartment forming part of the popular "Grange" development within walking distance of Woking town centre and mainline station.

The accommodation which is presented in neutral tones throughout comprises: Communal entrance hall with security entry phone system, private entrance hall, living room with part vaulted ceiling, modern kitchen with appliances, large galleried bedroom, modern bathroom with shower, electric heating, communal parking.

Gross Internal Area 23.0 m<sup>2</sup> ... 248 ft<sup>2</sup>

Total Approx. Gross Internal Area 38.0 m<sup>2</sup> ... 409 ft<sup>2</sup> All measurements are approximate and for display purposes only. Not to scale.

Gross Internal Area 15.0 m<sup>2</sup> ... 162 ft<sup>2</sup>