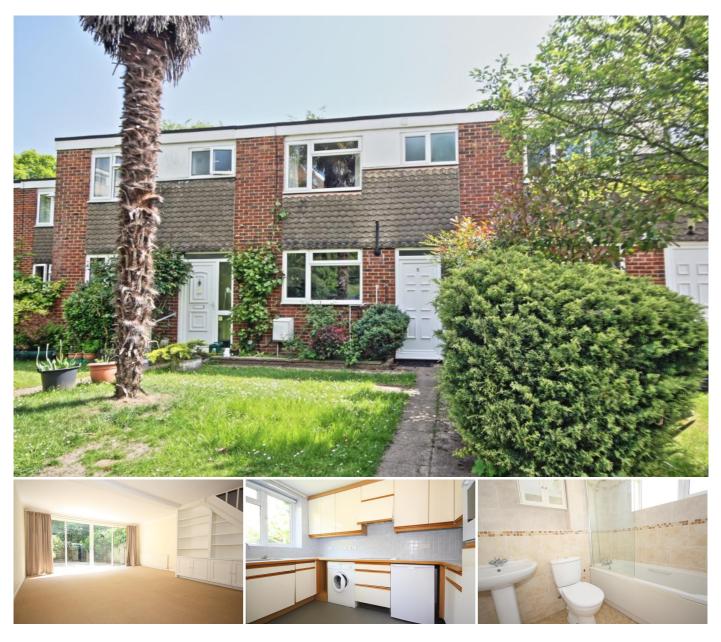

## Description

This spacious and well presented three bedroom town house can be found in a ultra convenient location which is within a short walk of Woking town centre and mainline station.

The light and airy accommodation comprises: Entrance hall, large living room with patio doors to the low maintenance rear garden, fitted kitchen with appliances, stairs & landing, three double bedrooms, refitted bathroom with shower, gas central heating, double glazing, good neutral décor and carpets, private low maintenance rear garden, garage in a nearby block.