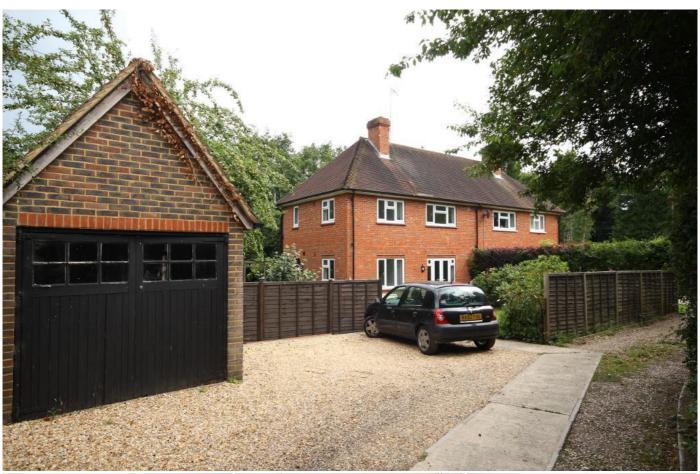

## Description

Located in an enviable semi rural position between Horsell and Chobham, this three bedroom semi detached house features a modern kitchen and bathroom, extensive gardens, a detached garage and driveway.

The accommodation, which is presented in neutral tones throughout comprises: Entrance hall, living room with open fireplace and patio doors, a large kitchen/breakfast room with appliances including dishwasher, modern bathroom suite with shower, stairs to first floor landing, three bedrooms, upstairs cloakroom, neutral carpets and curtains, fresh neutral decor, double glazing, electric radiator heating, driveway, garage, extensive gardens to front, side and rear.