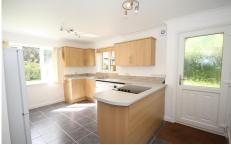

## Description

Located in an enviable semi rural position between Horsell and Chobham, this three bedroom semi detached house features a modern kitchen and bathroom, extensive gardens, a detached garage and driveway.

The accommodation, which is presented in neutral tones throughout comprises: Entrance hall, living room with open fireplace and patio doors, a large kitchen/breakfast room with appliances including dishwasher, modern bathroom suite with shower, stairs to first floor landing, three bedrooms, upstairs cloakroom, neutral carpets and curtains, fresh neutral decor, double glazing, electric radiator heating, driveway, garage, extensive gardens to front, side and rear.