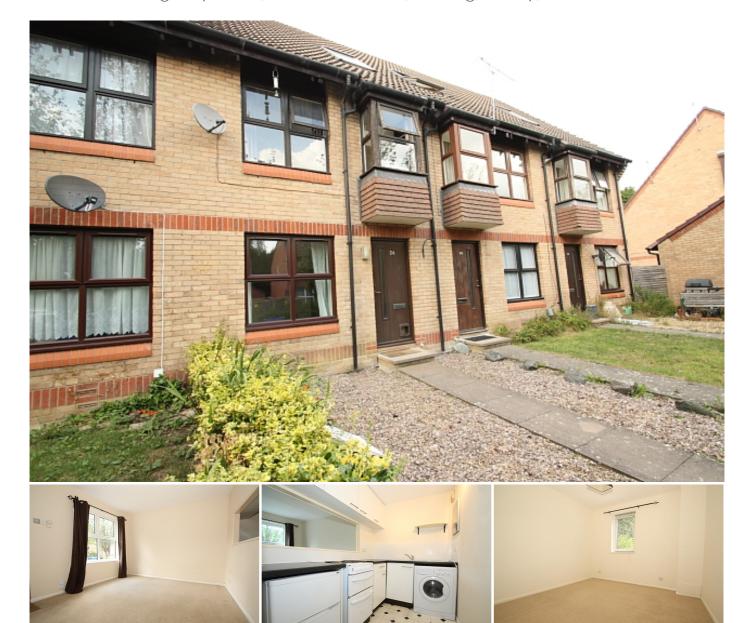

## **KEY FEATURES**

• GROUND FLOOR MAISONETTE • WALKING DISTANCE OF TOWN CENTRE • LIVING ROOM • MODERN KITCHEN WITH APPLIANCES • MODERN WHITE BATHROOM SUITE • DOUBLE BEDROOM • DOUBLE GLAZING • UNFURNISHED • FIVE WEEK TENANCY DEPOSIT REQUIRED • EPC RATING: - C69

## Description

This wonderful light and airy ground floor maisonette is presented in excellent condition throughout and is located within walking distance of Woking town centre and mainline train station.

It benefits highly from having a modern kitchen & bathroom and also double glazed windows. The accommodation comprises of living room, refitted kitchen with appliances, inner hallway, refitted white bathroom suite, double bedroom, electrical heating, double glazing and a garage in a nearby block to use for storage only.