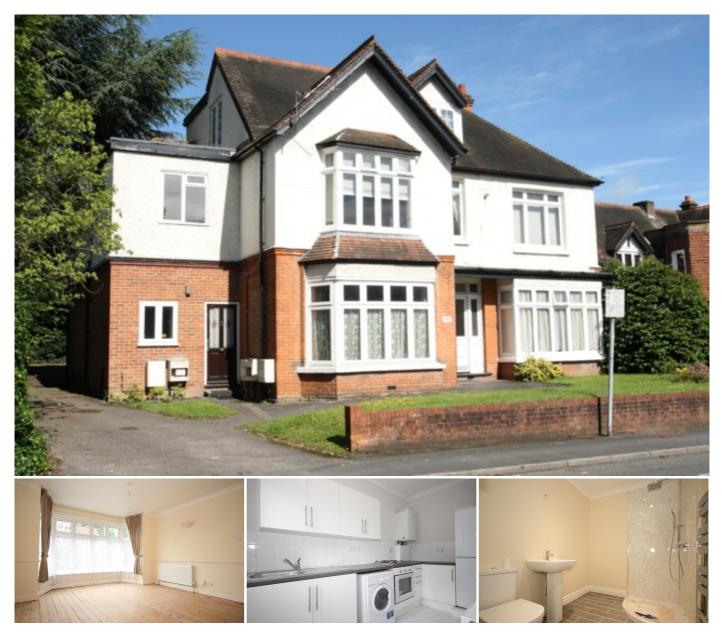

**1 Bedroom Flat for Rent - £875 per month** 171 York Road, Woking, Surrey, GU22 7XS

## **KEY FEATURES**

• CHARACTER CONVERSION FLAT • SITTING ROOM WITH BAY WINDOW • REFITTED KITCHEN WITH APPLIANCES • LARGE DOUBLE BEDROOM • REFITTED SHOWER ROOM • GAS HEATING AND DOUBLE GLAZING • COMMUNAL GARDENS AND PARKING • UNFURNISHED • FIVE WEEK TENANCY DEPOSIT REQUIRED • EPC RATING:- D68

## Description

This well presented light and airy flat has off road parking, double glazing and gas heating. It's also located within walking distance of Woking Town centre and mainline station.

This spacious ground floor flat consists of: own front door, private hallway, large living room with bay window, refitted kitchen with appliances, brand new refitted shower room, large double bedroom, gas central heating, double glazing, and residents parking.