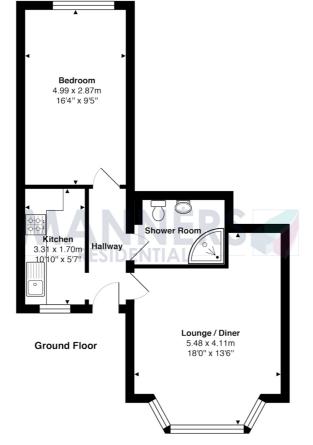

## Energy Efficiency Rating Current Potentia (92-100) A в (81-91) (69-80) С 73 (55-68) D (39-54) (21-38) G Not energy efficient EU Directive 2002/91/EC England, Scotland & Wales

Total Approx. Gross Internal Area 48.6 m<sup>2</sup> ... 524 ft<sup>2</sup> All measurements are approximate and for display purposes only. Not to scale.