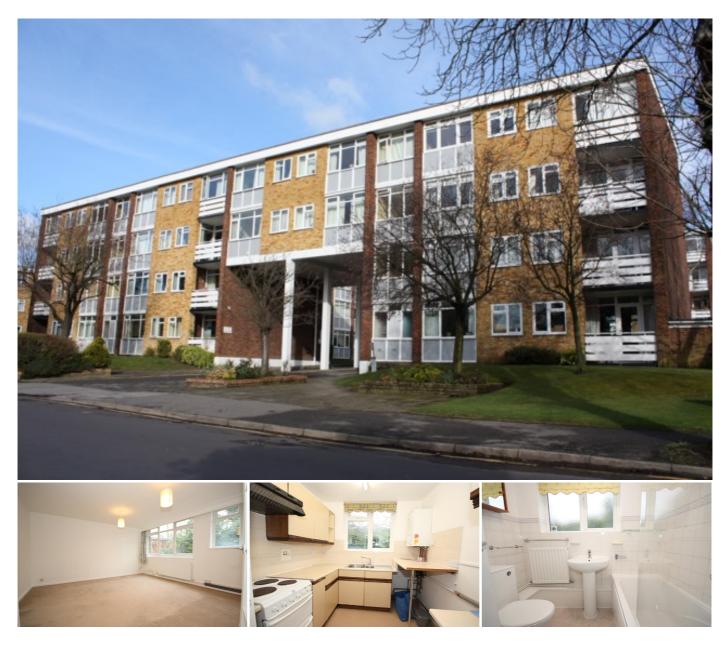

## Description

A spacious, light & airy two bedroom first floor apartment, forming part of this popular development located in one of Woking's sought after residential areas within walking distance of Woking town centre and mainline train station. The accommodation comprises, communal entrance hall, private entrance hall, large lounge with separate dining area which has French doors opening to a balcony, fitted kitchen with appliances, two double bedrooms, fitted bathroom with electric shower, double glazing and gas central heating.

## **KEY FEATURES**

• FIRST FLOOR FLAT • TWO DOUBLE BEDROOMS • LARGE LIVING ROOM WITH BALCONY • FITTED KITCHEN WITH APPLIANCES • FITTED BATHROOM WITH SHOWER • DOUBLE GLAZING • GAS CENTRAL HEATING • UNFURNISHED • FIVE WEEK TENANCY DEPOSIT REQUIRED • EPC RATING:- C69