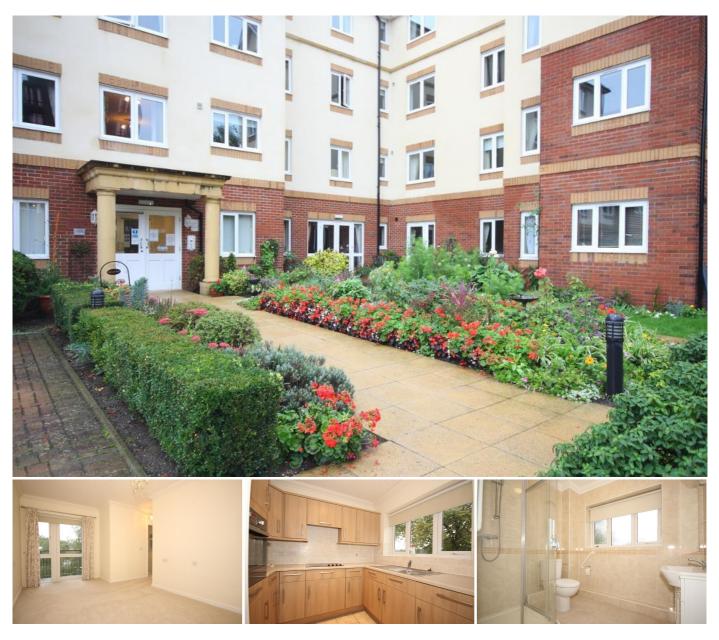

## Description

Situated on the second floor of this well maintained development, this property is only available to tenants aged over 60 years old. It is accessible via a communal lift or stairs and the occupier will have use of the communal facilities which the development offers.

The apartment itself is presented in immaculate condition throughout and benefits from spacious, light and airy accommodation which comprises of living room with balcony, separate kitchen, master bedroom with balcony, an en suite shower room and fitted wardrobes, further second bedroom and bathroom. Other notable benefits include electric heating and secure residents parking.