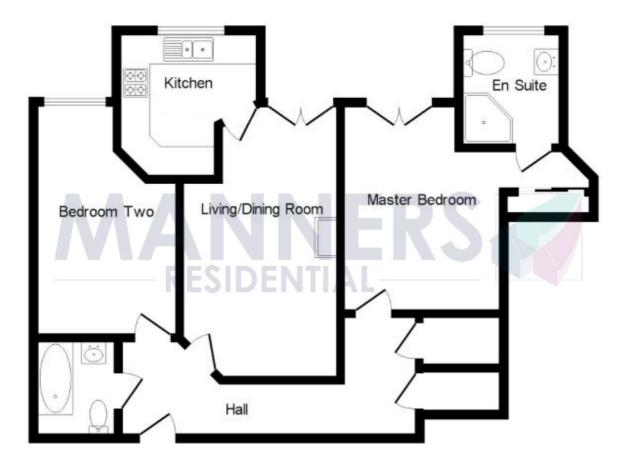

## Description

Situated on the second floor of this well maintained development, this property is only available to tenants aged over 60 years old. It is accessible via a communal lift or stairs and the occupier will have use of the communal facilities which the development offers.

The apartment itself is presented in immaculate condition throughout and benefits from spacious, light and airy accommodation which comprises of living room with balcony, separate kitchen, master bedroom with balcony, an en suite shower room and fitted wardrobes, further second bedroom and bathroom. Other notable benefits include electric heating and secure residents parking.