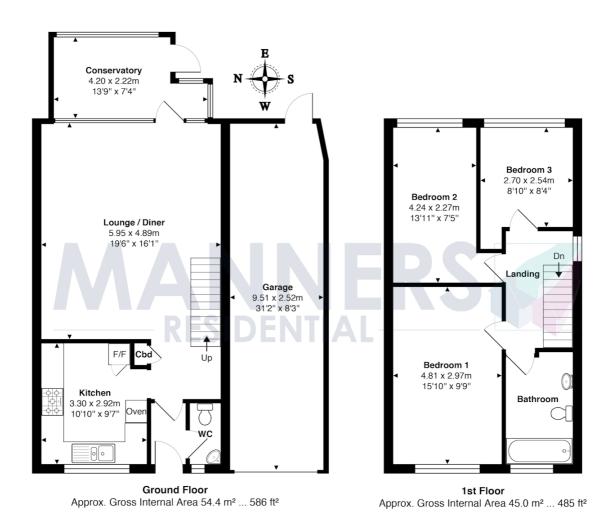

The accommodation comprises: entrance hall, cloakroom, large living room, conservatory, refitted kitchen with appliances, landing, three large bedrooms, refitted bathroom with shower, double glazing, gas central heating, good neutral décor, pleasant rear garden, attached garage and a driveway with parking for two cars.

Total Approx. Gross Internal Area 99.4 m<sup>2</sup> ... 1070 ft<sup>2</sup> (excluding garage)

All measurements are approximate and for display purposes only. Not to scale.