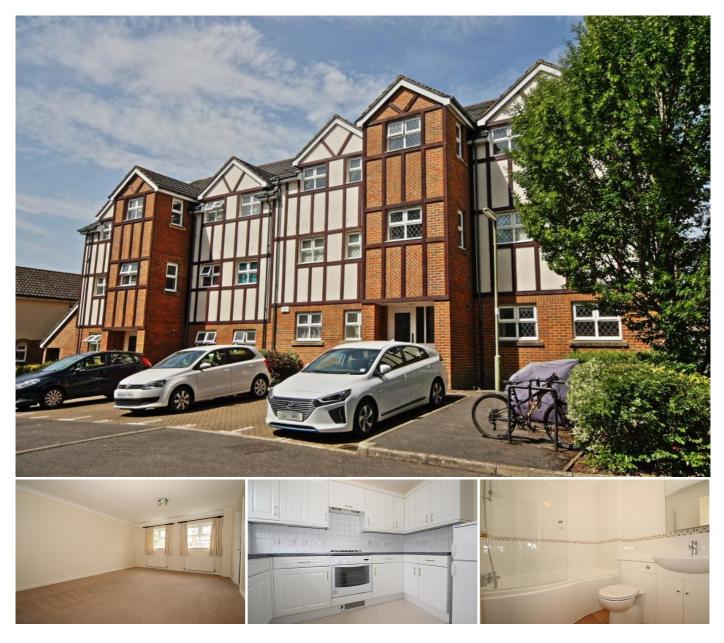

**2 Bedroom Flat for Rent - £995 per month** Lorne Gardens, Knaphill, Woking, Surrey, GU21 2QL

## Description

Presented in excellent condition throughout this fantastic first floor two bedroom apartment is conveniently located within walking distance of Knaphill village centre and benefits from having gas radiator heating and double glazing.

The light and airy accommodation comprises of communal entrance with security entry phone system, private hallway with two storage cupboards, spacious lounge, modern kitchen with appliances including oven, gas hob, extractor, fridge/freezer and washing machine, master bedroom with fitted wardrobe, further second bedroom, fully tiled bathroom, communal gardens and two allocated parking spaces.