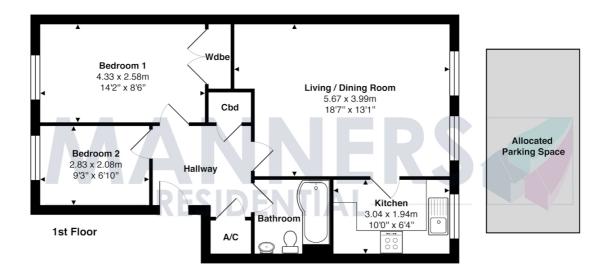

The light and airy accommodation comprises of communal entrance with security entry phone system, private hallway with two storage cupboards, spacious lounge, modern kitchen with appliances including oven, gas hob, extractor, fridge/freezer and washing machine, master bedroom with fitted wardrobe, further second bedroom, fully tiled bathroom, communal gardens and two allocated parking spaces.

## Energy Efficiency Rating

Total Approx. Gross Internal Area 58.8 m<sup>2</sup> ... 632 ft<sup>2</sup> All measurements are approximate and for display purposes only. Not to scale.

Telephone: 01483 590059 Email: property@mannersresidential.com Website: www.mannersresidential.com