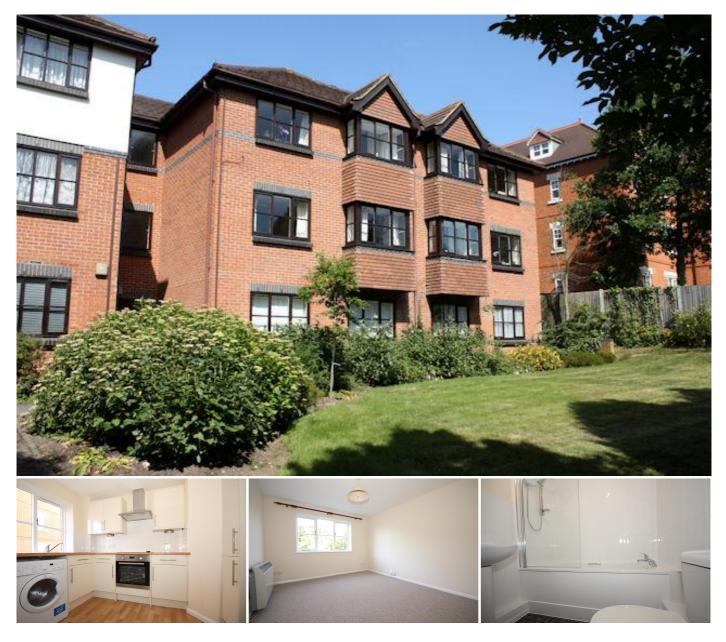

## Description

This smart one bedroom apartment featuring modern kitchen and bathroom and neutral decor, is located in a highly sought after and convenient central position, within a short walk of Woking town center and mainline station.

The accommodation comprises, communal hall with security entry system, private entrance hall, large living room, refitted kitchen with appliances and window, double bedroom, modern bathroom with shower, electrical heating system, parking and well kept communal gardens.