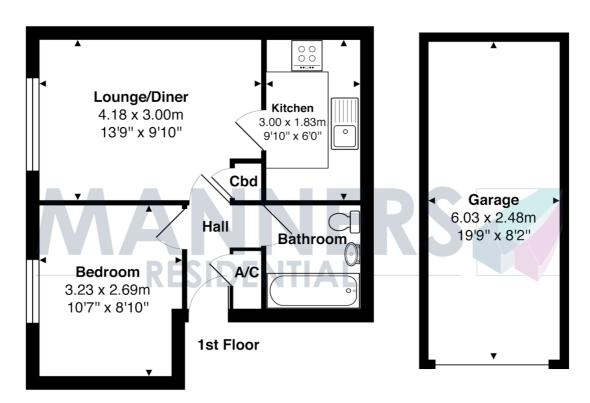

## **KEY FEATURES**

• FIRST FLOOR FLAT • LIVING ROOM - 4.18M X 3.00M • KITCHEN - 3.00M X 1.83M • BEDROOM - 3.23M X 2.69M • WHITE BATHROOM SUITE WITH SHOWER • DOUBLE GLAZING • GARAGE • UNFURNISHED • FIVE WEEK TENANCY DEPOSIT REQUIRED • EPC RATING:- D55

The accommodation currently comprises: Communal entrance hall, private entrance hall (excluding loft space), good sized living room with laminate flooring, modern kitchen with appliances, double bedroom, modern bathroom with shower, double glazing, large garage.

Total Approx. Gross Internal Area 34.2 m<sup>2</sup> ... 368 ft<sup>2</sup> (excluding garage)

All measurements are approximate and for display purposes only. Not to scale.