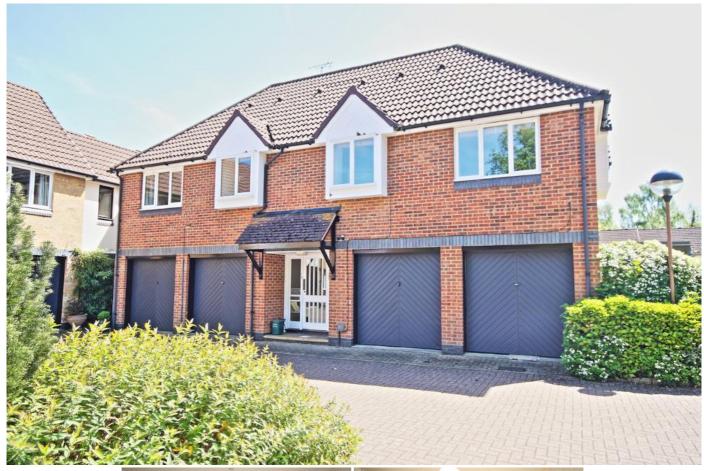

## 1 Bedroom Flat for Rent - £840 per month

Friary Court, Goldsworth Park, Woking, Surrey, GU218UR

## Description

This neutrally decorated one bedroom first floor flat has its own garage and forms part of this highly sought after courtyard development, located on the fringe of Goldsworth Park, within walking distance of St Johns village and Goldsworth Park shopping facilities, as well as being just a short drive or bus ride to Woking town centre and mainline station.

The accommodation currently comprises: Communal entrance hall, private entrance hall (excluding loft space), good sized living room with laminate flooring, modern kitchen with appliances, double bedroom, modern bathroom with shower, double glazing, large garage.