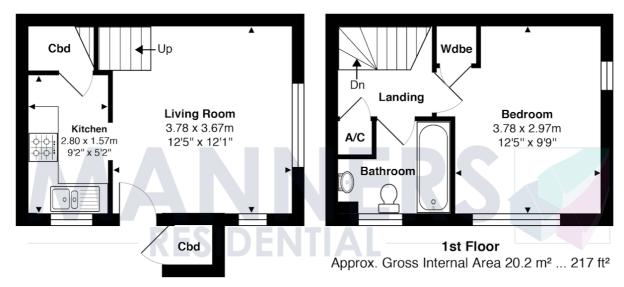

### **Ground Floor**

Covered Entrance Area - With courtesy lamp, storage cupboard and double glazed front door to living room.

**Living Room** - 12'4" x 12'0" (3.78m x 3.67m) Double aspect room with double glazed windows to front and side, two radiators, central heating thermostat, coved ceiling, stairs to first floor landing and archway with adjacent openings to kitchen.

**Kitchen** - 9'2" x 5'1" (2.8m x 1.57m) With double glazed window to front and range of units comprising 1 & 1/2 bowl single drainer sink unit with mixer tap, adjoining work surface areas with inset gas hob, with double oven beneath and extractor above, range of base level cupboards and drawers with matching eye level units, space and plumbing for washing machine and fridge/freezer, part tiled walls, tiled floor, radiator, wall mounted gas fired boiler, extractor fan and under stairs storage cupboard

## First Floor

**First Floor Landing** - Stairs from living room to the first floor landing with, radiator, airing cupboard and doors to bathroom and bedroom.

Bedroom - 12' 4" x 9' 8" (3.78m x 2.97m) Double aspect room with double glazed windows to front and side, radiator, built in storage cupboard, access to loft space

**Bathroom** - With frosted double glazed window to side and modern suite comprising, panel enclosed bath with mixer tap and shower attachment, low level w.c. pedestal mounted wash hand basin, part tiled walls, extractor fan and single radiator.

Total Approx. Gross Internal Area 40.4 m<sup>2</sup> ... 435 ft<sup>2</sup>

All measurements are approximate and for display purposes only. Not to scale.