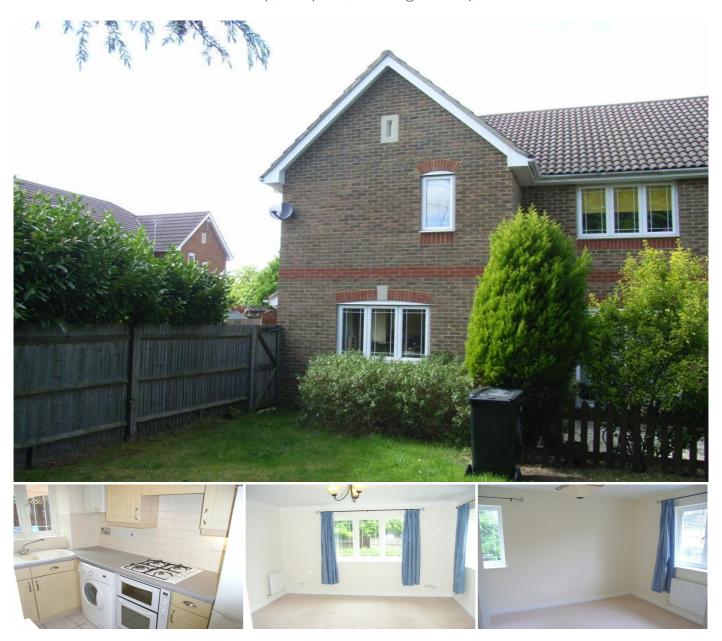

## Description

This one bedroom freehold house is located in a sought after cul de sac on the popular "Brookwood Manor" development and features a good sized living room and double bedroom, and benefits from gas central heating, double glazing, a communal garden and two allocated parking spaces. The property has a proven track record as a successful "buy to let" investment, and is sure to appeal both to investors and first time buyers alike.

### **Ground Floor**

Covered Entrance Area - With courtesy lamp, storage cupboard and double glazed front door to living room.

**Living Room** - 12'4" x 12'0" (3.78m x 3.67m) Double aspect room with double glazed windows to front and side, two radiators, central heating thermostat, coved ceiling, stairs to first floor landing and archway with adjacent openings to kitchen.

**Kitchen** - 9'2" x 5'1" (2.8m x 1.57m) With double glazed window to front and range of units comprising 1 & 1/2 bowl single drainer sink unit with mixer tap, adjoining work surface areas with inset gas hob, with double oven beneath and extractor above, range of base level cupboards and drawers with matching eye level units, space and plumbing for washing machine and fridge/freezer, part tiled walls, tiled floor, radiator, wall mounted gas fired boiler, extractor fan and under stairs storage cupboard

## First Floor

**First Floor Landing** - Stairs from living room to the first floor landing with, radiator, airing cupboard and doors to bathroom and bedroom.

Bedroom - 12' 4" x 9' 8" (3.78m x 2.97m) Double aspect room with double glazed windows to front and side, radiator, built in storage cupboard, access to loft space

**Bathroom** - With frosted double glazed window to side and modern suite comprising, panel enclosed bath with mixer tap and shower attachment, low level w.c. pedestal mounted wash hand basin, part tiled walls, extractor fan and single radiator.

### **Exterior**

Outside - There is gated side access to a good sized communal garden. Two Allocated Parking Spaces

Additional Information: These particulars are thought to be materially correct though their accuracy is not guaranteed and they do not form part of any contract. All measurements are approximate and we have not tested any appliances, electrical or plumbing installation or central heating systems.