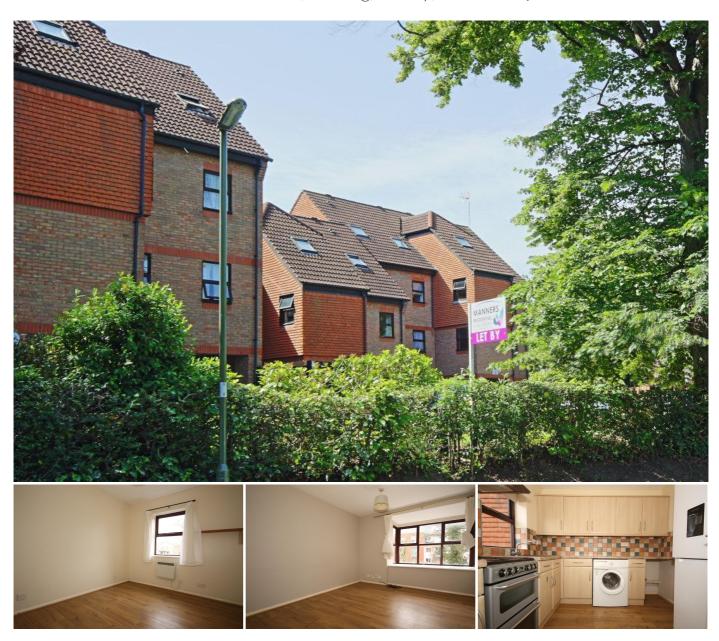

## Description

This well presented two bedroom apartment forms part of a sought after small development in a popular area within a short walk of the town centre and mainline train station providing fast travel links to London Waterloo.

The accommodation comprises, communal entrance hall with security entry phone system, private entrance hall with laminate flooring, living room with bay window and laminate flooring, modern kitchen with appliances, two bedrooms the second of which is single and could be used for a study, modern bathroom suite with shower, neutral décor, electrical heating, allocated parking.