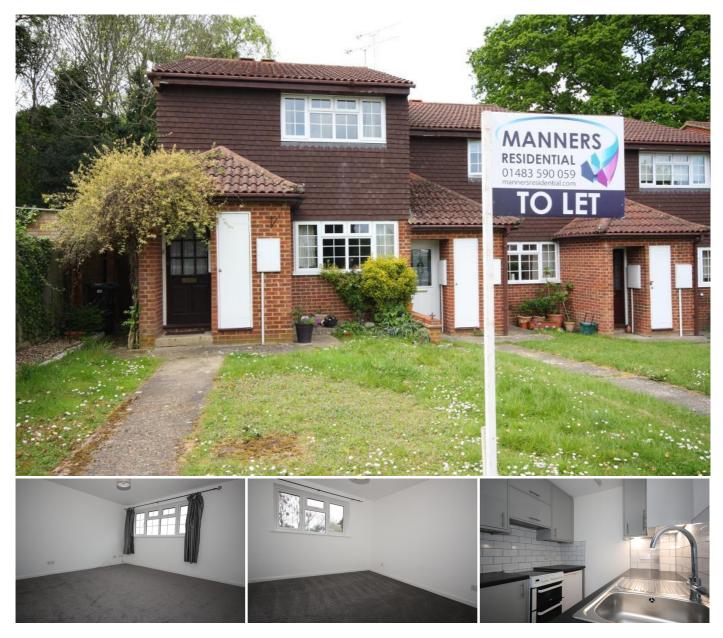

**1 Bedroom Flat for Rent - £850 per month** Ashley Court, St Johns, Woking, Surrey, GU21 8SH

## Description

A spacious and well presented one bedroom first floor maisonette is located in a quiet cul de sac within a stone's throw of St Johns village centre and just a short drive or bus ride to Woking town and mainline station.

The accommodation comprises: entrance hall, spacious lounge/dining room, fitted kitchen with appliances, inner hallway, double bedroom, refitted three piece bathroom suite, gas heating, double glazing and residents parking.