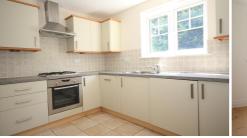

The accommodation comprises: communal entrance hall with security entry system, entrance hall, w.c, spacious living/dining room, a well appointed kitchen with appliances, stairs to landing, master double bedroom with built in wardrobe and en suite shower room, second double bedroom with built in wardrobe, bathroom with shower, contemporary decor and floor coverings throughout, gas central heating via radiators, communal gardens, allocated residents parking with visitors parking also available on site.