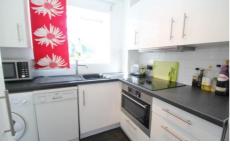

The well presented accommodation comprises, living room with patio doors to the rear garden, modern refitted kitchen with appliances including washing machine, slimline dishwasher & fridge/freezer, landing, double bedroom with built in wardrobe, modern refitted bathroom with power shower, good neutral décor, electric heating, private enclosed rear garden, allocated parking.