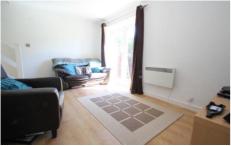

The well presented accommodation comprises, living room with patio doors to the rear garden, modern refitted kitchen with appliances including washing machine, slimline dishwasher & fridge/freezer, landing, double bedroom with built in wardrobe, modern refitted bathroom with power shower, good neutral décor, electric heating, private enclosed rear garden, allocated parking.