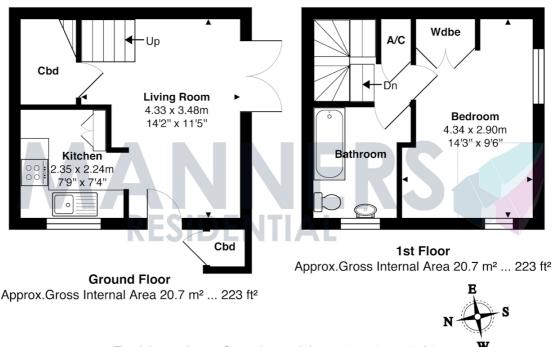

## Description

A rarely available one bedroom house with its own private enclosed rear garden, located Goldsworth Park, within a short walk of the shopping centre and lake, and just a short bus ride to Woking town centre and station.

The well presented accommodation comprises, living room with patio doors to the rear garden, modern refitted kitchen with appliances including washing machine, slimline dishwasher & fridge/freezer, landing, double bedroom with built in wardrobe, modern refitted bathroom with power shower, good neutral décor, electric heating, private enclosed rear garden, allocated parking.