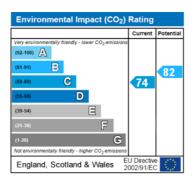

## **KEY FEATURES**

• STONE THROW FROM WOKING STATION • ONE DOUBLE BEDROOM - 3.0M X 3.8M • LIGHT AND AIRY LOUNGE - 4.0M X 3.5M • KITCHEN WITH APPLIANCES - 2.7M X 1.3M • BATHROOM - 1.7M X 1.3M • GAS CENTRAL HEATING • OFF STREET PARKING • COMMUNAL GARDEN • FIVE WEEK TENANCY DEPOSIT REQUIRED • EPC RATING: - C72