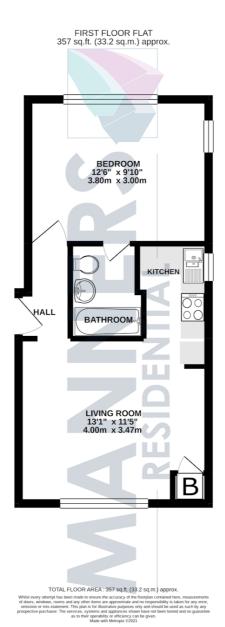

### **Ground Floor**

Communal Entrance Hall -

### First Floor

Private Entrance Hall -

Living Room - 13' 3" x 11' 3" (4.06m x 3.45m)

Kitchen - 8' 11" x 4' 1" (2.72m x 1.27m)

Bedroom - 12'4" x 9' 10" (3.76m x 3m)

Bathroom -

Additional Information: These particulars are meant as a guide only, and as such do not form part of a legally binding contract. Rent excludes the tenancy deposit of five weeks' rent up to an annual rent of £50,000 (£4166.67 pcm) and six weeks' rent above an annual rent of £50,000. A holding deposit of one weeks' rent is required upon making an Application For Tenancy which can be put towards the first month's rent, which will become payable upon signing the tenancy agreement. Should your Landlord accept a request to keep pets at the property, an additional monthly rent payment may be required. Upon request, further written information will be provided by the Agent.