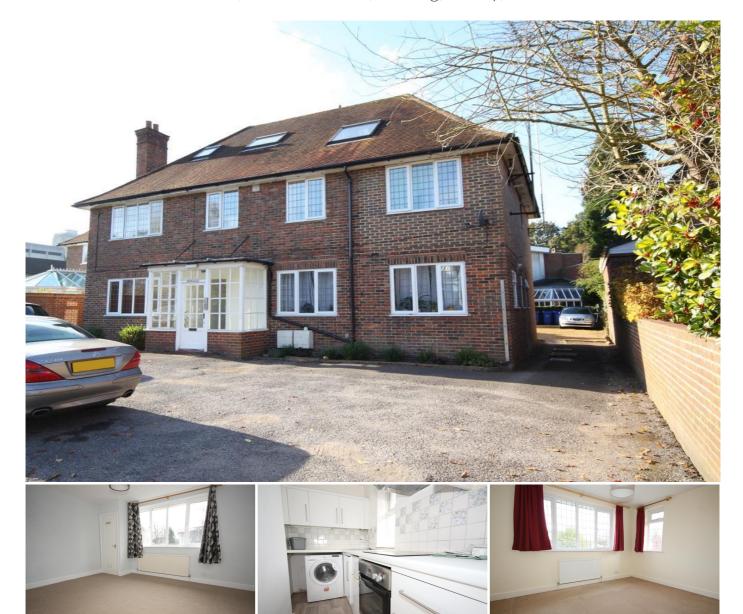

### Description

Positioned within walking distance from Woking town centre with it's mainline train station providing fast links to London Waterloo, this one double bedroom flat comes with off street parking.

The accommodation comprises: Communal entrance, private front door, spacious light and airy lounge, kitchen with appliances, spacious double bedroom, bathroom with power shower, gas radiator heating, communal gardens.