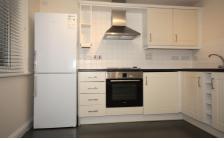

The flat is located in a favored position on the development and comprises of: communal entrance hall with security entry phone system, entrance hallway, spacious living room open plan to the fitted kitchen with appliances including oven, hob, extractor, washing machine & fridge/freezer, master bedroom with built in wardrobes, further double bedroom, white bathroom suite with shower, electrical heating system, double glazing, freshly decorated and re carpeted in neutral tones, residents parking space.