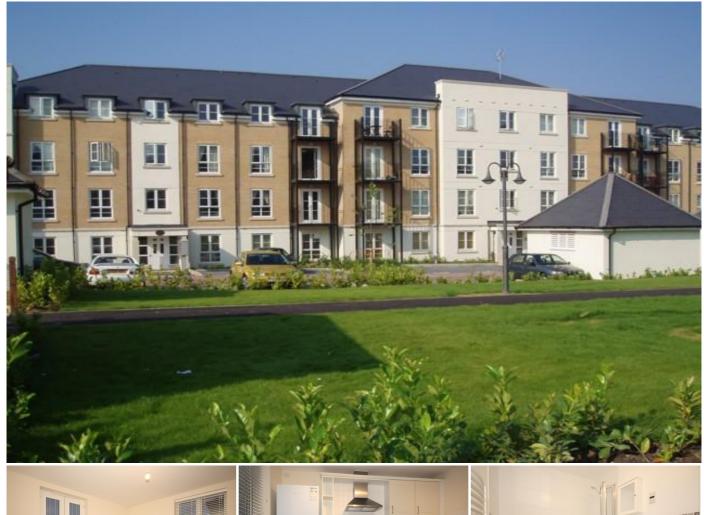

## Description

A modern two bedroom 2nd floor apartment forming part of the Aragon Place development, conveniently located within walking distance of local shops and Brookwood main line station, and within 5 minutes drive of Woking town centre.

The flat is located in a favored position on the development and comprises of: communal entrance hall with security entry phone system, entrance hallway, spacious living room open plan to the fitted kitchen with appliances including oven, hob, extractor, washing machine & fridge/freezer, master bedroom with built in wardrobes, further double bedroom, white bathroom suite with shower, electrical heating system, double glazing, freshly decorated and re carpeted in neutral tones, residents parking space.