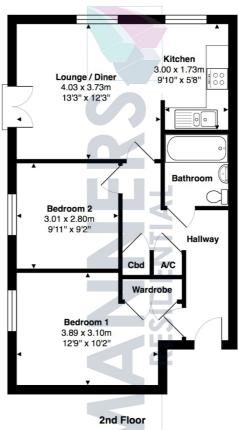

Total Approx. Gross Internal Area 55.8 m<sup>2</sup> ... 600 ft<sup>2</sup>

All measurements are approximate and for display purposes only. Not to scale.