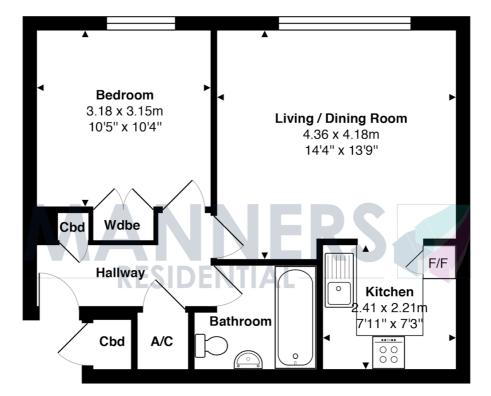

Ground Floor Approx. Gross Internal Area 45.2 m<sup>2</sup> ... 487 ft<sup>2</sup>

All measurements are approximate and for display purposes only. Not to scale.