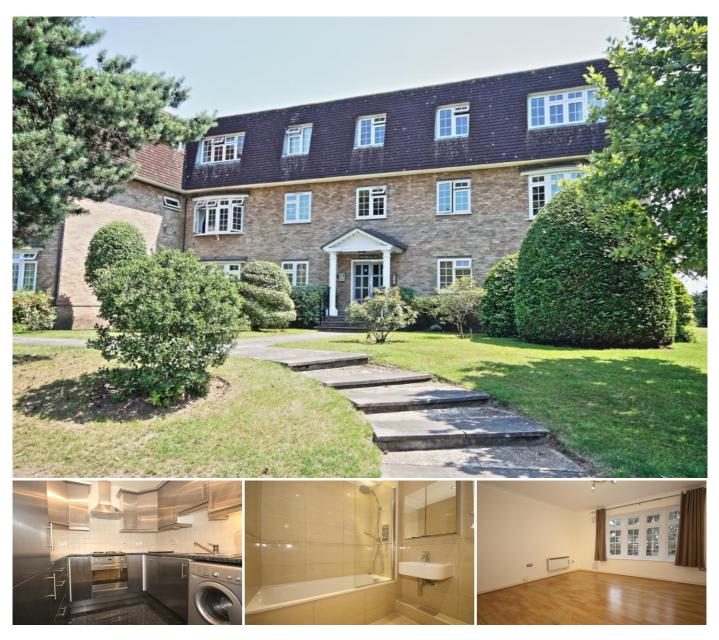

**1 Bedroom Flat for Rent - £900 per month** Wootton Grange, Mount Hermon Road, Woking, GU22 7UD

## **KEY FEATURES**

• GROUND FLOOR APARTMENT • LIVING ROOM WITH BAY WINDOW • KITCHEN WITH DISHWASHER AND WASHER DRYER • DOUBLE BEDROOM WITH BUILT IN WARDROBE • WHITE BATHROOM SUITE • ELECTRIC HEATING & DOUBLE GLAZING • SECURE UNDERGROUND CAR PARKING • UNFURNISHED • FIVE WEEK TENANCY DEPOSIT REQUIRED • EPC RATING:- E49

## Description

A quite superbly presented one bedroom apartment, located in the highly sought after Mt Hermon area, within a short walk of Woking town centre and mainline station.

The stylish accommodation comprises, communal entrance hall with security entry phone system, private entrance hall, living room with bay window, stainless steel fronted kitchen units with a washer dryer and dishwasher, under floor heating, double bedroom with built in wardrobe, white bathroom suite with shower and ceramic tiled floor with under floor heating, laminate flooring, neutral décor, upvc double glazing, secure underground car parking.