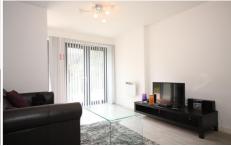

The accommodation comprises: communal entrance hall access to the communal courtyard, fantastic open plan living room and kitchen, with built in appliances including dishwasher and french doors opening to the communal courtyard, double bedroom with wardrobes, fully tiled main bathroom with shower, electric heating, double glazing, neutral décor and curtains.