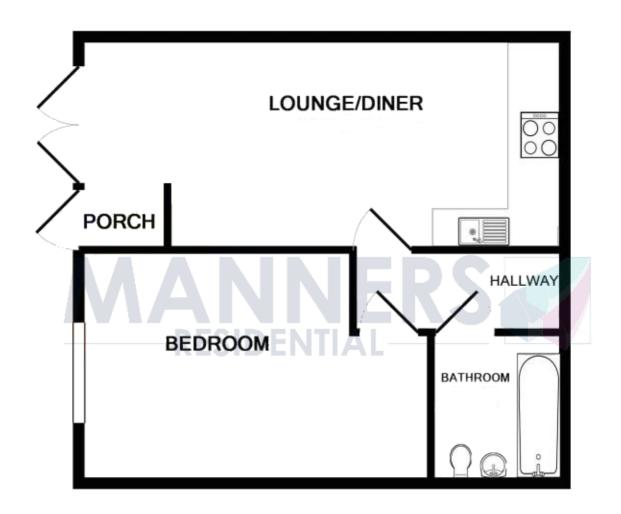

## **KEY FEATURES**

• GROUND FLOOR APARTMENT • LIVING AREA - 4.5M X 3.1M • KITCHEN AREA - 3M X 2.2M • BEDROOM - 3M X 3.5M (EXCLUDING WARDROBE) • FULLY TILED BATHROOM • DOUBLE GLAZING • COMMUNAL COURTYARD • UNFURNISHED • FIVE WEEK TENANCY DEPOSIT REQUIRED • EPC RATING:- C78.

The accommodation comprises: communal entrance hall access to the communal courtyard, fantastic open plan living room and kitchen, with built in appliances including dishwasher and french doors opening to the communal courtyard, double bedroom with wardrobes, fully tiled main bathroom with shower, electric heating, double glazing, neutral décor and curtains.