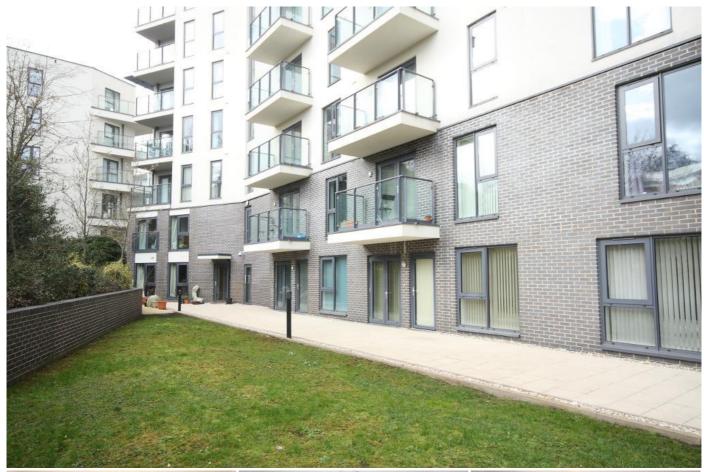

## Description

Forming part of this popular development is this high specification ground floor one bedroom apartment offers direct access to a communal courtyard and is located in this highly convenient position, just a stone's throw from Woking mainline station.

The accommodation comprises: communal entrance hall access to the communal courtyard, fantastic open plan living room and kitchen, with built in appliances including dishwasher and french doors opening to the communal courtyard, double bedroom with wardrobes, fully tiled main bathroom with shower, electric heating, double glazing, neutral décor and curtains.