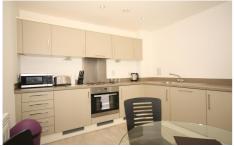

The accommodation comprises: communal entrance hall access to the communal courtyard, fantastic open plan living room and kitchen, with built in appliances including dishwasher and french doors opening to the communal courtyard, double bedroom with wardrobes, fully tiled main bathroom with shower, electric heating, double glazing, neutral décor and curtains.