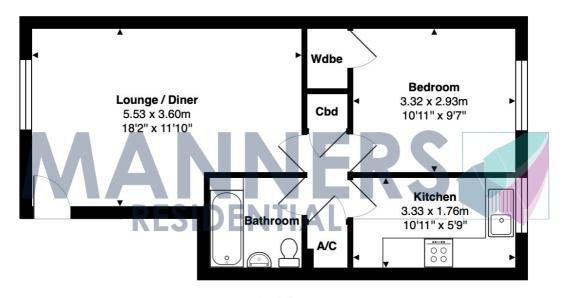

Approached by a communal entrance hall, the flat itself provides particularly spacious accommodation as well as plenty of internal storage space. The living room is front facing, and offers space for both a living and dining area. This room leads in turn to an inner hallway, providing access, to a modern fitted kitchen with a built in oven and hob, a large double bedroom with a built in wardrobe, a modern bathroom and the attic. The property also benefits from one allocated parking space. The property is situated in a cul de sac position close to Goldsworth Park centre and recreational facilities situated around the lake, as well as being located approximately a mile away form both St Johns and Horsell villages. Woking town centre is just a short drive or bus ride away and offers a comprehensive selection of shopping, dining and entertainment facilities including a theatre and cinema complex. Woking main line train station provides fast and regular services direct to Waterloo (about 30 mins).

1st Floor Approx. Gross Internal Area 43.1 m<sup>2</sup> ... 464 ft<sup>2</sup>

All measurements are approximate and for display purposes only. Not to scale.