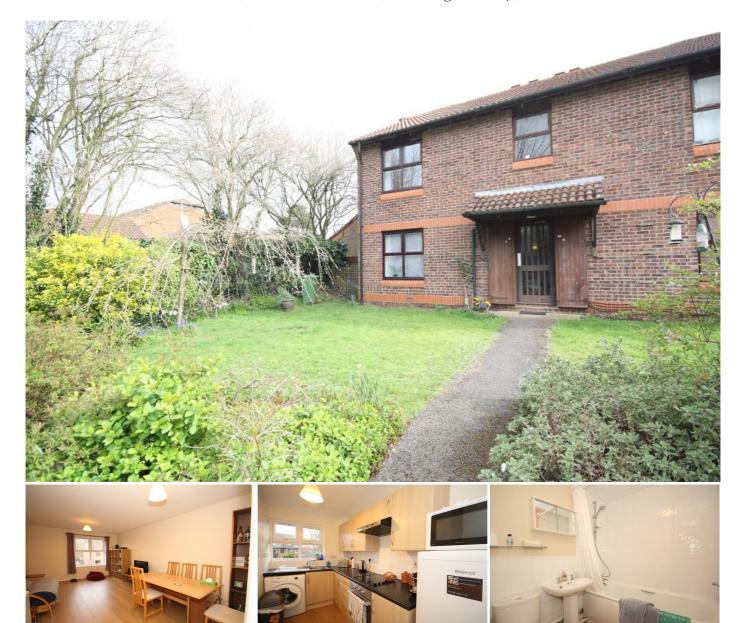

## Description

Held on the balance of a 999 year lease, this spacious and well presented one bedroom first floor flat, is fully double glazed, offers a modern kitchen and bathroom, and is located in a cul de sac position within a stone's throw of Goldworth Park lake and shopping centre, and just a short drive or bus ride to Woking town centre and mainline station.

Approached by a communal entrance hall, the flat itself provides particularly spacious accommodation as well as plenty of internal storage space. The living room is front facing, and offers space for both a living and dining area. This room leads in turn to an inner hallway, providing access, to a modern fitted kitchen with a built in oven and hob, a large double bedroom with a built in wardrobe, a modern bathroom and the attic. The property also benefits from one allocated parking space. The property is situated in a cul de sac position close to Goldsworth Park centre and recreational facilities situated around the lake, as well as being located approximately a mile away form both St Johns and Horsell villages. Woking town centre is just a short drive or bus ride away and offers a comprehensive selection of shopping, dining and entertainment facilities including a theatre and cinema complex. Woking main line train station provides fast and regular services direct to Waterloo (about 30 mins).