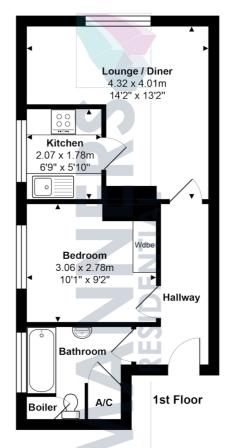

Total Approx. Gross Internal Area 37.5 m<sup>2</sup> ... 404 ft<sup>2</sup> All measurements are approximate and for display purposes only. Not to scale.

## Description

This well presented one bedroom first floor flat forms part of this character property, which is located within a short walk of Woking town centre and mainline train station.

The spacious accommodation comprises of communal entrance hall, personal hallway, large L shaped sitting room, modern kitchen with appliances, bathroom with shower, gas radiator heating, car parking. The property is presented in neutral decor and is double glazed.