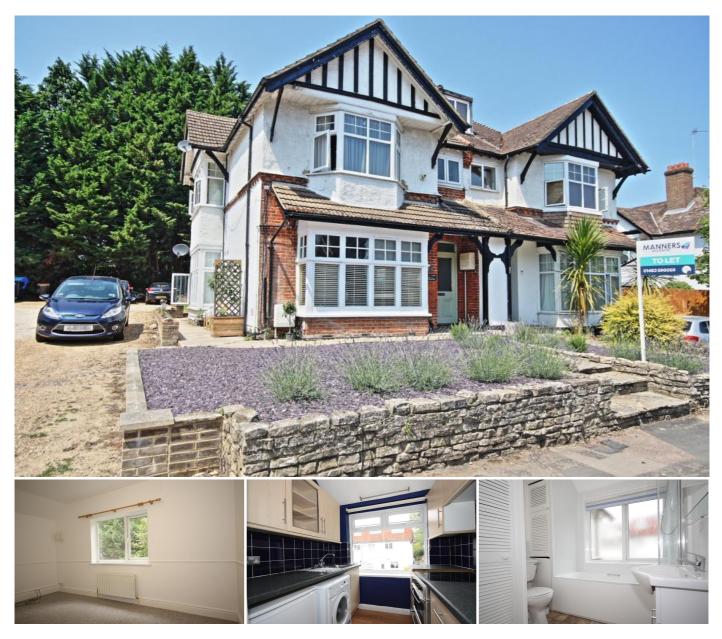

**1 Bedroom Flat for Rent - £775 per month** York Road, Woking, Surrey, GU22 7XR

## Description

This well presented one bedroom first floor flat forms part of this character property, which is located within a short walk of Woking town centre and mainline train station.

The spacious accommodation comprises of communal entrance hall, personal hallway, large L shaped sitting room, modern kitchen with appliances, bathroom with shower, gas radiator heating, car parking. The property is presented in neutral decor and is double glazed.

## **KEY FEATURES**

• CHARACTER PROPERTY • LARGE L SHAPED LIVING ROOM • MODERN KITCHEN WITH APPLIANCES • BATHROOM WITH SHOWER • GAS RADIATOR HEATING • DOUBLE GLAZING • PARKING • UNFURNISHED • FIVE WEEK TENANCY DEPOSIT REQUIRED • EPC RATING:- C76