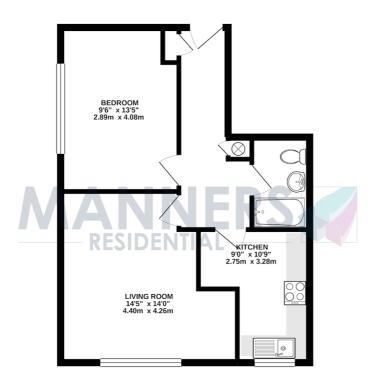

FIRST FLOOR FLAT 493 sq.ft. (45.8 sq.m.) approx.

TOTAL FLOOR AREA; 493 sq.ft, (45.8 sq.m.) approx.

While every attempt has been made to extract the Society of the Borgain contained here, measurement of doors, windows, rooms and any other items are approximate and no responsibility in taken for any error, emission or mis-schement. This plan is for illustrative purposes only and should be used as such by any prospective purchaser. The services, systems and appliances shown have not been tested and no guarante as to their operability efficiency; can be given.