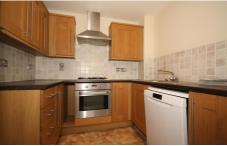

## Description

This light and bright, two bedroom, two bathroom property is presented in neutral tones throughout and is located within close proximity to Woking Park.

The light & airy accommodation comprises of security entry phone system, communal hallway, personal front door, private hallway with two storage cupboards, one housing the washing machine, family bathroom, main bedroom with en suite shower room, further double bedroom, lounge/dining room, open plan kitchen with appliances including oven, gas hob, extractor, fridge/freezer & dishwasher, gas radiator heating, solar powered hot water system, double glazing, communal gardens, one allocated parking space.