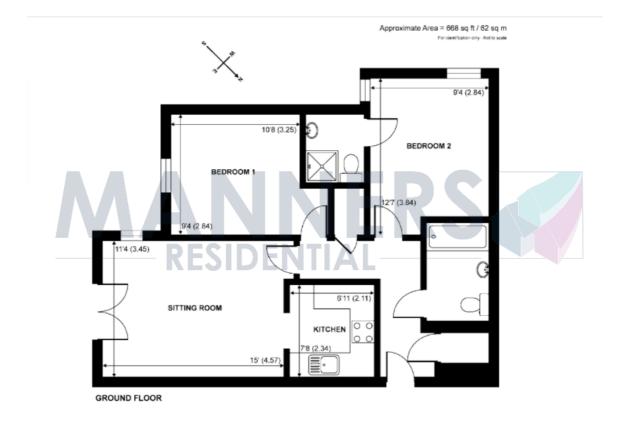

## Description

This light and bright, two bedroom, two bathroom property is presented in neutral tones throughout and is located within close proximity to Woking Park.

The light & airy accommodation comprises of security entry phone system, communal hallway, personal front door, private hallway with two storage cupboards, one housing the washing machine, family bathroom, main bedroom with en suite shower room, further double bedroom, lounge/dining room, open plan kitchen with appliances including oven, gas hob, extractor, fridge/freezer & dishwasher, gas radiator heating, solar powered hot water system, double glazing, communal gardens, one allocated parking space.