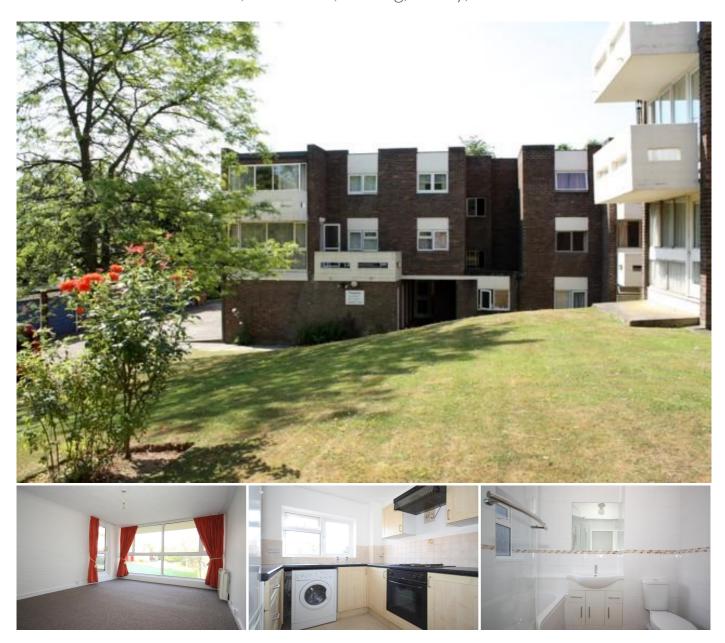

## Description

This spacious and neutrally decorated two double bedroom flat has its own private balcony which overlooks the well kept communal gardens. It's located in a convenient and sought after central position, within a short walk of Woking town centre and mainline station.

The light and airy accommodation comprises, communal hall with security entry system, private entrance hall, spacious living room with door to private balcony, refitted kitchen with appliances, refitted white bathroom suite with shower, two double bedrooms, modern neutral décor and carpets, electrical heating system, double glazing.