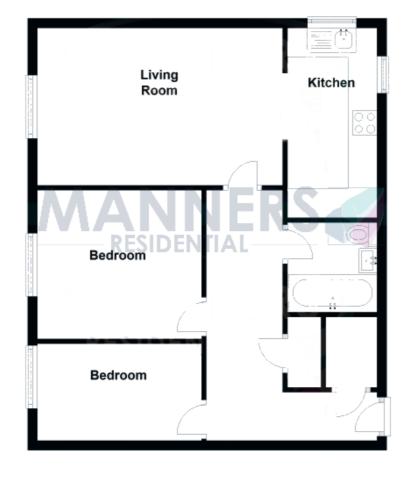

## **KEY FEATURES**

• TOP FLOOR FLAT • LIVING ROOM - 5.17M X 3.31M • KITCHEN - 4.15M X 1.78M • BEDROOM ONE - 3.41M X 2.97M • BEDROOM TWO - 3.42M X 2.05M • WHITE BATHROOM SUITE • ALLOCATED PARKING SPACE • UNFURNISHED • FIVE WEEK TENANCY DEPOSIT REQUIRED • EPC RATING:- C76

The neutrally presented accommodation comprises entrance hallway with a storage cupboard and built in wardrobe, good sized living room, separate kitchen with appliances, two bedrooms, and a white bathroom suite. The apartment also benefits from having gas radiator heating and an allocated parking space.