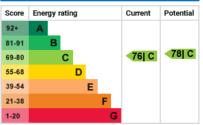

## **KEY FEATURES**

• TOP FLOOR FLAT • LIVING ROOM - 5.17M X 3.31M • KITCHEN - 4.15M X 1.78M • BEDROOM ONE - 3.41M X 2.97M • BEDROOM TWO - 3.42M X 2.05M • WHITE BATHROOM SUITE • ALLOCATED PARKING SPACE • UNFURNISHED • FIVE WEEK TENANCY DEPOSIT REQUIRED • EPC RATING:- C76

## Energy Efficiency Rating