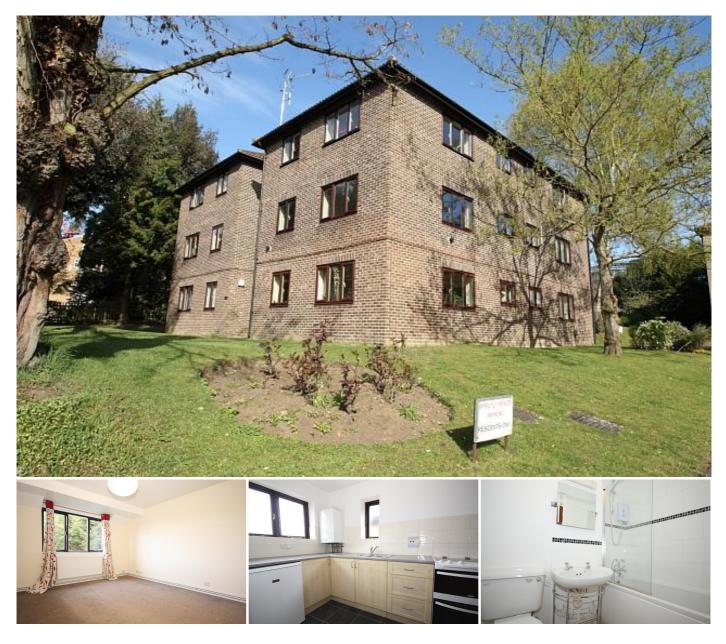

**2 Bedroom Flat for Rent - £950 per month** Calluna Court, Heathside Road, Woking, Surrey, GU22 7HU

## **KEY FEATURES**

• TOP FLOOR FLAT • LIVING ROOM - 5.17M X 3.31M • KITCHEN - 4.15M X 1.78M • BEDROOM ONE - 3.41M X 2.97M • BEDROOM TWO - 3.42M X 2.05M • WHITE BATHROOM SUITE • ALLOCATED PARKING SPACE • UNFURNISHED • FIVE WEEK TENANCY DEPOSIT REQUIRED • EPC RATING:- C76

## Description

Positioned within the heart of Woking town centre this two bedroom apartment is located on the top floor of this well maintained purpose built block which is within a short walk of the town and mainline trains station.

The neutrally presented accommodation comprises entrance hallway with a storage cupboard and built in wardrobe, good sized living room, separate kitchen with appliances, two bedrooms, and a white bathroom suite. The apartment also benefits from having gas radiator heating and an allocated parking space.