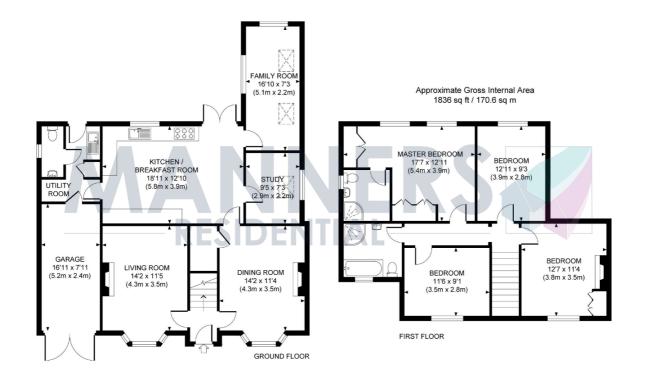

## Description

Tucked away at the end of a lane, this wonderful detached period property offers versatile and spacious family accommodation including a separate study to facilitate working form home.

Serving as the main hub of the home is a stunning open plan kitchen/breakfast room that is ideal for modern family living. You will also find downstairs this home comes with three separate reception rooms, a separate study, utility room and a cloakroom. Whilst upstairs there are four double bedrooms, an ensuite shower room to the master bedroom and a further family bathroom.