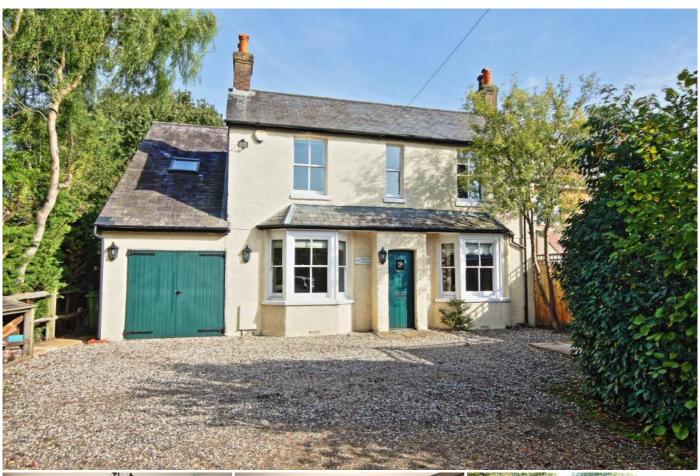

## Description

Tucked away at the end of a lane, this wonderful detached period property offers versatile and spacious family accommodation including a separate study to facilitate working form home.

Serving as the main hub of the home is a stunning open plan kitchen/breakfast room that is ideal for modern family living. You will also find downstairs this home comes with three separate reception rooms, a separate study, utility room and a cloakroom. Whilst upstairs there are four double bedrooms, an ensuite shower room to the master bedroom and a further family bathroom.

Throughout the property there is a wealth of character features including fireplaces in both the lounge and dining room as well as original wood flooring.

Further benefits include off street parking, a garage and a lovely rear backing onto fields.