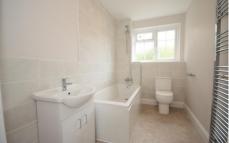

## **KEY FEATURES**

• LIVING ROOM - 5.2M X 3.7M • BEDROOM - 4.0M X 3.2M • SUN TERRACE • KITCHEN WITH APPLIANCES • MODERN BATHROOM WITH SHOWER • MODERN HEATING AND ELECTRICS • DOUBLE GLAZING & GARAGE • UNFURNISHED • FIVE WEEK TENANCY DEPOSIT REQUIRED • EPC RATING:- E51

The accommodation, which is presented in fresh neutral tones comprises: Communal entrance hall, private entrance hall, spacious double aspect lounge with doors leading to the south facing terrace, separate kitchen with appliances, large double bedroom, refitted bathroom suite with shower, gas central heating, double glazing, fresh neutral décor, carpets and vinyls.