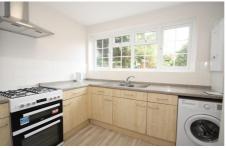

## **KEY FEATURES**

• LIVING ROOM - 5.2M X 3.7M • BEDROOM - 4.0M X 3.2M • SUN TERRACE • KITCHEN WITH APPLIANCES • MODERN BATHROOM WITH SHOWER • MODERN HEATING AND ELECTRICS • DOUBLE GLAZING & GARAGE • UNFURNISHED • FIVE WEEK TENANCY DEPOSIT REQUIRED • EPC RATING:- E51

The accommodation, which is presented in fresh neutral tones comprises: Communal entrance hall, private entrance hall, spacious double aspect lounge with doors leading to the south facing terrace, separate kitchen with appliances, large double bedroom, refitted bathroom suite with shower, gas central heating, double glazing, fresh neutral décor, carpets and vinyls.