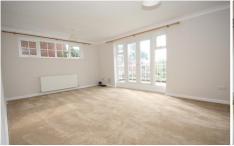

## **KEY FEATURES**

• LIVING ROOM - 5.2M X 3.7M • BEDROOM - 4.0M X 3.2M • SUN TERRACE • KITCHEN WITH APPLIANCES • MODERN BATHROOM WITH SHOWER • MODERN HEATING AND ELECTRICS • DOUBLE GLAZING & GARAGE • UNFURNISHED • FIVE WEEK TENANCY DEPOSIT REQUIRED • EPC RATING:- E51

The accommodation, which is presented in fresh neutral tones comprises: Communal entrance hall, private entrance hall, spacious double aspect lounge with doors leading to the south facing terrace, separate kitchen with appliances, large double bedroom, refitted bathroom suite with shower, gas central heating, double glazing, fresh neutral décor, carpets and vinyls.