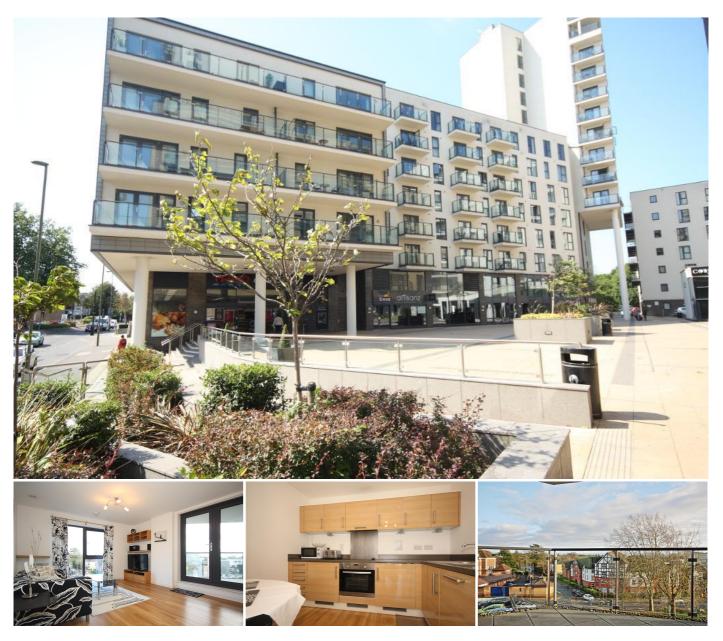

## Description

This fantastic fourth floor apartment enjoys a premium corner position with a large covered terrace/balcony offering far reaching views. It's beautifully presented, comes furnished and is located just moments away from the town centre and mainline train station.

This guite superb property offers open-plan reception/kitchen area with double doors opening onto the south facing terrace. The kitchen is well equipped and has a oven, hob, extractor hood, fridge, freezer and full size dishwasher. The spacious bedroom comes with fitted double wardrobes and the bathroom is fitted with a three piece white suite.

There is secure basement bicycle storage, concierge services and a residents' gym.

Additional Information: These particulars are meant as a guide only, and as such do not form part of a legally binding contract. Rent excludes the tenancy deposit of five weeks' rent up to an annual rent of £50,000 (£4166.67 pcm) and six weeks' rent above an annual rent of £50,000. A holding deposit of one weeks' rent is required upon making an Application For Tenancy which can be put towards the first month's rent, which will become payable upon signing the tenancy agreement. Should your Landlord accept a request to keep pets at the property, an additional monthly rent payment may be required. Upon request, further written information will be provided by the Agent.