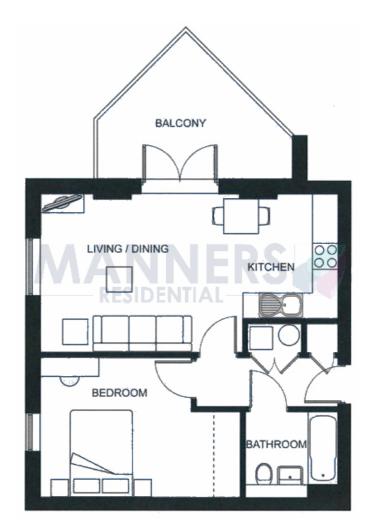

## **KEY FEATURES**

• 4TH FLOOR APARTMENT • LARGE COVERED TERRACE/BALCONY • OPEN-PLAN LAYOUT • FULLY FITTED KITCHEN • DOUBLE BEDROOM WITH WARDROBES • THREE PIECE BATHROOM • MOMENTS FROM THE MAINLINE STATION • FURNISHED • FIVE WEEK TENANCY DEPOSIT REQUIRED • EPC RATING:- C80

This guite superb property offers open-plan reception/kitchen area with double doors opening onto the south facing terrace. The kitchen is well equipped and has a oven, hob, extractor hood, fridge, freezer and full size dishwasher. The spacious bedroom comes with fitted double wardrobes and the bathroom is fitted with a three piece white suite.