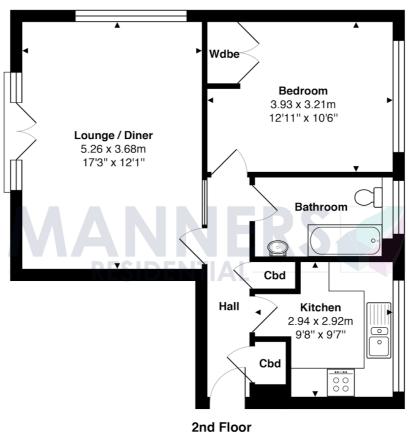

Approx. Gross Internal Area 52.3 m<sup>2</sup> ... 563 ft<sup>2</sup>

All measurements are approximate and for display purposes only. Not to scale.