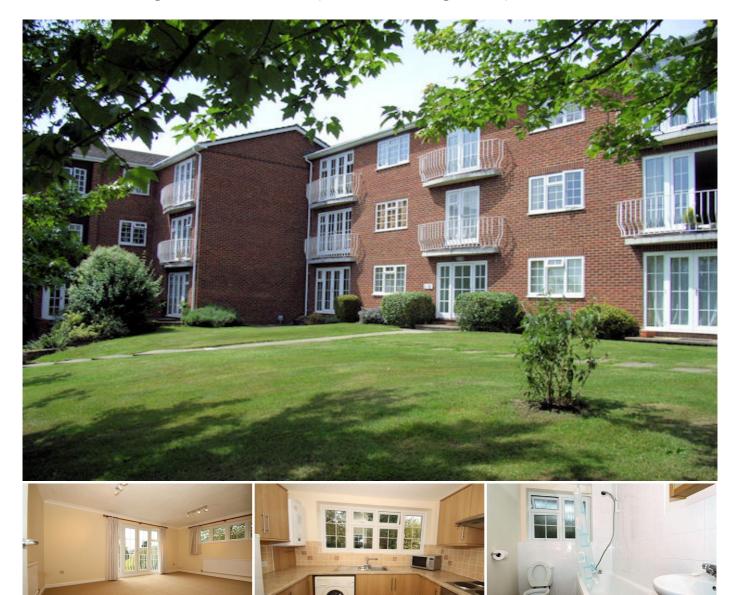

## **KEY FEATURES**

• SECOND FLOOR FLAT • DOUBLE ASPECT LIVING ROOM • REFITTED KITCHEN WITH APPLIANCES • DOUBLE BEDROOM • REFITTED BATHROOM WITH POWER SHOWER • GAS CENTRAL HEATING • GARAGE IN A NEARBY BLOCK • UNFURNISHED • FIVE WEEK TENANCY DEPOSIT REQUIRED • EPC RATING: - C71

## Description

This fantastic second floor flat with pleasant views has been refurbished in recent years and benefits from a refitted kitchen, double glazing and neutral décor, carpets and curtains.

The property is conveniently located in the sought after Mt Hermon area, within walking distance of Woking town centre, and mainline station. The spacious accommodation comprises: communal entrance hall, private entrance hall with built in storage cupboards, large double aspect living room with doors to Juliet balcony, modern refitted kitchen with appliances, double bedroom, modern refitted bathroom with power shower, gas central heating, neutral carpets, curtains and decor, garage.